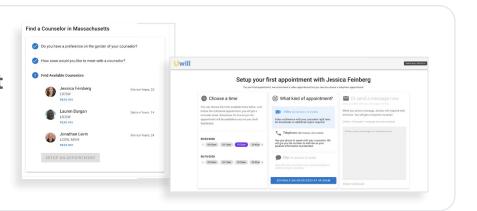

## **Schedule an Appointment**

- Match with an available licensed counselor based on your needs and preferences.
- Select the day, time, and appointment type (video, phone, chat, message) to schedule