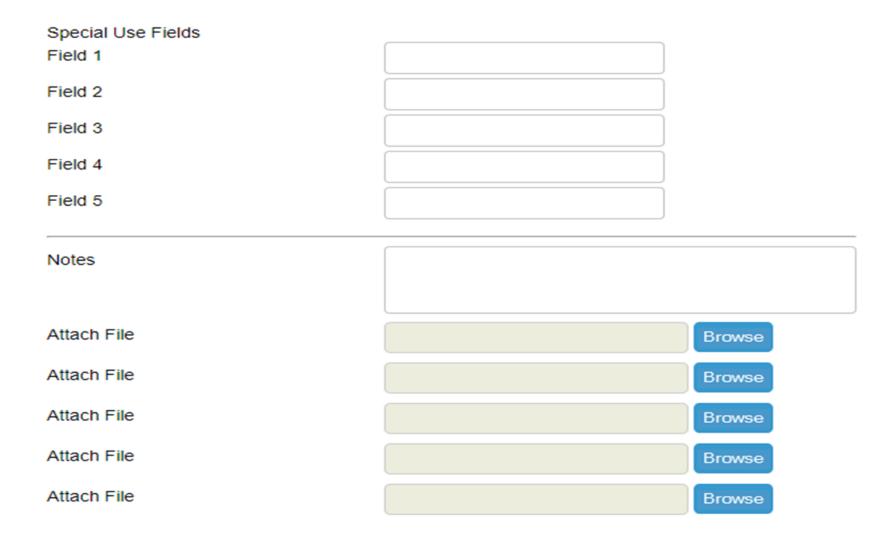

## At least one Topic Discussed selection is required. Please choose a Topic before continuing.

Other Prescription Assistance

Medicaid

| Time Spent in Hours                           |   | Enter Time Spen | t in Hours OR Minutes. | Example: 1.5 hours Time :<br>0 Minutes OR 0 Hour and |
|-----------------------------------------------|---|-----------------|------------------------|------------------------------------------------------|
| Time Spent in Minutes                         |   | Minutes.        |                        | of minutes on o riour and                            |
| Total Time Spent (minutes)                    |   | 8               |                        |                                                      |
| Status                                        | • | ß               |                        |                                                      |
|                                               |   |                 | -1                     |                                                      |
| Special Use Fields<br>Original PDP/MA-PD Cost |   |                 |                        |                                                      |
| New PDP/MA-PD Cost                            |   |                 |                        |                                                      |
| Field 3                                       |   | j               |                        |                                                      |
| Field 4                                       |   | Ĩ               |                        |                                                      |
| Field 5                                       |   | j               |                        |                                                      |
|                                               |   |                 | -                      |                                                      |
| Notes                                         |   |                 |                        |                                                      |
|                                               |   |                 | J.                     |                                                      |
| Notos                                         |   |                 |                        |                                                      |
| Notes                                         |   |                 |                        |                                                      |
| Attach File                                   |   |                 |                        |                                                      |
|                                               |   |                 |                        | Browse                                               |
| Attach File                                   |   |                 |                        | Browse                                               |
| Attach File                                   |   |                 |                        | Browse                                               |
| Attach File                                   |   |                 |                        | Browse                                               |
| Attach File                                   |   |                 |                        | Browse                                               |
|                                               |   |                 |                        |                                                      |
|                                               | S | ave Spell Ch    | eck                    |                                                      |