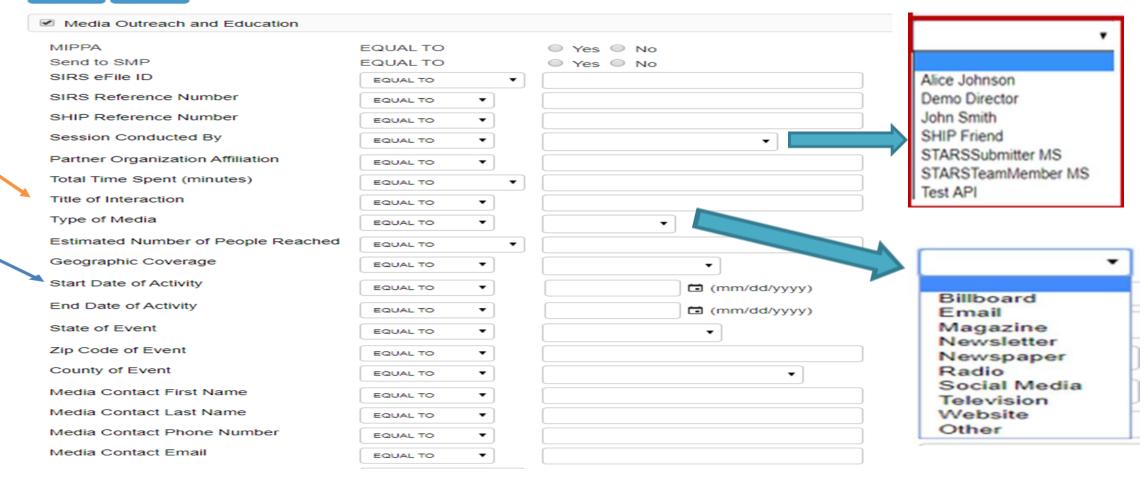

### **Standard Search - MOE**

| rch » Standard Search (Media Outreach ar | nd Education) » |   |                | Intended Audience        | CONTAINS ANY | Beneficiaries                                                                                                                                                                      |
|------------------------------------------|-----------------|---|----------------|--------------------------|--------------|------------------------------------------------------------------------------------------------------------------------------------------------------------------------------------|
| Search Reset Remember Crite              | ria             |   |                |                          |              | <ul> <li>Employer-Related Groups</li> <li>Family Members/Caregivers</li> <li>Limited-English Proficiency</li> <li>Medicare Pre-Enrollees</li> <li>Partner Organizations</li> </ul> |
|                                          |                 |   |                |                          |              | <ul> <li>People with Disabilities</li> <li>Rural Beneficiaries</li> </ul>                                                                                                          |
| MIPPA                                    | EQUAL TO        |   | ◎ Yes ◎ No     |                          |              | <ul> <li>Other</li> </ul>                                                                                                                                                          |
| Send to SMP                              | EQUAL TO        | _ | ○ Yes ◎ No     | Target Beneficiary Group | CONTAINS ANY | American Indian or Alaskan Native                                                                                                                                                  |
| SIRS eFile ID                            | EQUAL TO        | • |                |                          |              | <ul> <li>Asian</li> <li>Black or African American</li> </ul>                                                                                                                       |
| SIRS Reference Number                    | EQUAL TO Y      |   |                |                          |              | Disabled                                                                                                                                                                           |
| SHIP Reference Number                    | EQUAL TO V      |   |                |                          |              | Hispanic/Latino                                                                                                                                                                    |
| Session Conducted By                     |                 |   |                |                          |              | <ul> <li>Languages Other Than English</li> <li>Low Income</li> </ul>                                                                                                               |
| Session conducted by                     | EQUAL TO        |   | · · · · · ·    |                          |              | Native Hawaiian or other Pacific                                                                                                                                                   |
| Partner Organization Affiliation         | EQUAL TO        |   |                |                          |              | Islander<br>Rural                                                                                                                                                                  |
| Total Time Spent (minutes)               | EQUAL TO        | • |                | Topics Discussed         |              |                                                                                                                                                                                    |
| Title of Interaction                     | EQUAL TO V      | - |                | Topics Discussed         | CONTAINS ANY | <ul> <li>Duals Demonstration</li> <li>Extra Help/LIS</li> </ul>                                                                                                                    |
|                                          |                 |   |                |                          |              | General SHIP Program Information                                                                                                                                                   |
| Type of Media                            | EQUAL TO        |   | •              |                          |              | Long-Term Care Insurance     Medicaid                                                                                                                                              |
| Estimated Number of People Reached       | EQUAL TO        | • |                |                          |              | Medicare Advantage                                                                                                                                                                 |
| Geographic Coverage                      | EQUAL TO V      |   |                |                          |              | Medicare Fraud and Abuse     Medicare Part D                                                                                                                                       |
|                                          |                 |   |                |                          |              | Medicare Savings Program                                                                                                                                                           |
| Start Date of Activity                   | EQUAL TO        |   | 🖬 (mm/dd/yyyy) |                          |              | Medigap or Supplemental Insurance     New Medicare Cords (without SCNs)                                                                                                            |
| End Date of Activity                     | EQUAL TO        |   | 🗂 (mm/dd/yyyy) | Field 1                  | EQUAL TO     |                                                                                                                                                                                    |
| State of Event                           | EQUAL TO V      |   | •              | Field 2                  | EQUAL TO     |                                                                                                                                                                                    |
| Zip Code of Event                        | EQUAL TO        |   |                | Field 3                  | EQUAL TO     |                                                                                                                                                                                    |
| County of Event                          | EQUAL TO V      |   | · · · ·        | Field 4                  | EQUAL TO     |                                                                                                                                                                                    |
| Media Contact First Name                 | EQUAL TO        |   |                | Field 5                  | EQUAL TO     |                                                                                                                                                                                    |
| Media Contact Last Name                  | EQUAL TO        |   |                | Notes                    |              |                                                                                                                                                                                    |
| Media Contact Phone Number               | EQUAL TO        |   |                | State                    | EQUAL TO     | •                                                                                                                                                                                  |
| Media Contact Email                      | EQUAL TO        |   |                | Additional Team Members  |              |                                                                                                                                                                                    |
|                                          |                 |   |                |                          |              |                                                                                                                                                                                    |