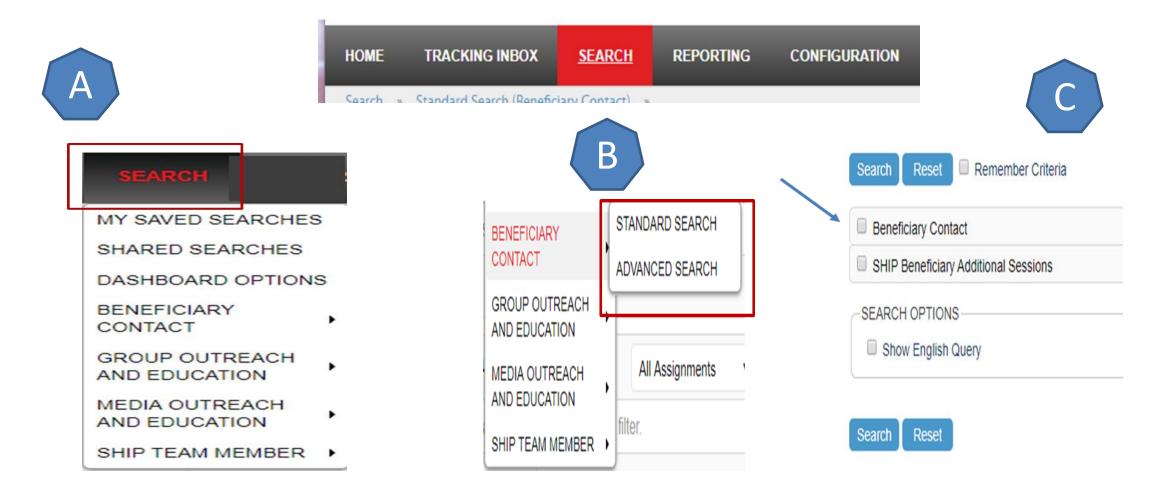

# Searching for Entered BCFs, MOEs, and GOEs

### **Standard Search - BCF**

| Search » Standard Search (Beneficiary Contact) » |            |            | Zip Code of Beneficiary Residence                               | EQUAL TO              |              |
|--------------------------------------------------|------------|------------|-----------------------------------------------------------------|-----------------------|--------------|
|                                                  |            |            | County of Beneficiary Residence                                 | EQUAL TO              |              |
| Search Reset Remember Criteria                   |            |            | Date of Contact                                                 | EQUAL TO              | (mm/dd/yyyy) |
| Beneficiary Contact                              |            |            | How Did Beneficiary Learn About SHIP                            | EQUAL TO              | τ            |
| MIPPA                                            | EQUAL TO   | Ves No     | Method of Contact                                               | EQUAL TO              |              |
| Send to SMP                                      | EQUAL TO   | ○ Yes ○ No | Beneficiary Age Group                                           | EQUAL TO              |              |
| SIRS eFile ID                                    | EQUAL TO   |            | Beneficiary Gender                                              | EQUAL TO V            | · · ·        |
| SIRS Reference Number                            | EQUAL TO   |            | English as a Primary Language                                   | EQUAL TO              | Ves No       |
| SHIP Reference Number                            | EQUAL TO   |            | Beneficiary Monthly Income                                      |                       | Tes Tho      |
| Session Conducted By                             | EQUAL TO   |            | Beneficiary Assets                                              |                       | <b>•</b>     |
| Partner Organization Affiliation                 | EQUAL TO   |            | Receiving or Applying for Social Security Disability or Medicar | e Disability EQUAL TO | ○ Yes ○ No   |
| Zip Code of Session Location                     | EQUAL TO   |            | Total Time Spent (minutes)                                      | EQUAL TO              |              |
| State of Session Location                        | EQUAL TO   |            | Status                                                          | EQUAL TO              | •            |
| County of Session Location                       | EQUAL TO   |            | Original PDP/MA-PD Cost                                         | EQUAL TO              |              |
| Beneficiary First Name                           | EQUAL TO   |            | New PDP/MA-PD Cost                                              | EQUAL TO              |              |
| Beneficiary Last Name                            | EQUAL TO V |            | Field 3                                                         | EQUAL TO              |              |
| Beneficiary Phone Number                         | EQUAL TO V |            | Field 4                                                         | EQUAL TO              |              |
| Beneficiary Email                                | EQUAL TO   |            | Field 5                                                         | EQUAL TO              |              |
| Representative First Name                        | EQUAL TO   |            | Notes                                                           | LIKE                  |              |
| Representative Last Name                         | EQUAL TO   |            | State                                                           | EQUAL TO              | V            |
| Representative Phone Number                      | EQUAL TO   |            | SHIP Beneficiary Additional Sessions                            |                       |              |
| Representative Email                             | EQUAL TO   |            | SEARCH OPTIONS                                                  |                       |              |
| State of Beneficiary Residence                   | EQUAL TO   |            | Show English Query                                              |                       |              |
|                                                  |            |            |                                                                 |                       |              |