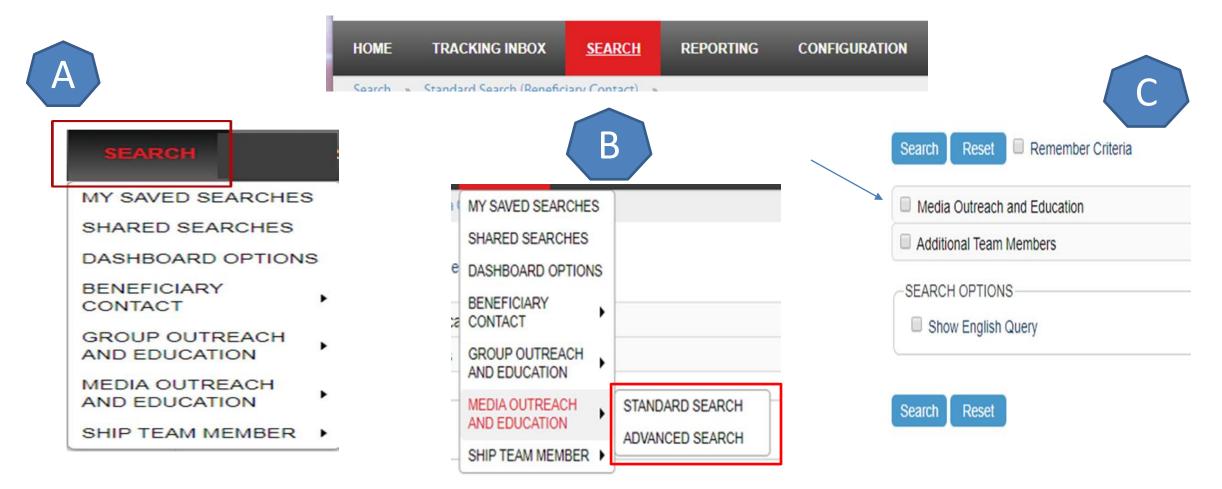

# Searching for Entered BCFs, MOEs, and GOEs

### **Standard Search - MOE**

| rch » Standard Search (Media Outreach ar | nd Education) » |   |                | Intended Audience        | CONTAINS ANY | Beneficiaries                                                                                                                                                                      |
|------------------------------------------|-----------------|---|----------------|--------------------------|--------------|------------------------------------------------------------------------------------------------------------------------------------------------------------------------------------|
| Search Reset Remember Crite              | ria             |   |                |                          |              | <ul> <li>Employer-Related Groups</li> <li>Family Members/Caregivers</li> <li>Limited-English Proficiency</li> <li>Medicare Pre-Enrollees</li> <li>Partner Organizations</li> </ul> |
|                                          |                 |   |                |                          |              | <ul> <li>People with Disabilities</li> <li>Rural Beneficiaries</li> </ul>                                                                                                          |
| MIPPA                                    | EQUAL TO        |   | ◎ Yes ◎ No     |                          |              | <ul> <li>Other</li> </ul>                                                                                                                                                          |
| Send to SMP                              | EQUAL TO        | _ | ○ Yes ◎ No     | Target Beneficiary Group | CONTAINS ANY | American Indian or Alaskan Native                                                                                                                                                  |
| SIRS eFile ID                            | EQUAL TO        | • |                |                          |              | <ul> <li>Asian</li> <li>Black or African American</li> </ul>                                                                                                                       |
| SIRS Reference Number                    | EQUAL TO Y      |   |                |                          |              | Disabled                                                                                                                                                                           |
| SHIP Reference Number                    | EQUAL TO V      |   |                |                          |              | Hispanic/Latino                                                                                                                                                                    |
| Session Conducted By                     |                 |   |                |                          |              | <ul> <li>Languages Other Than English</li> <li>Low Income</li> </ul>                                                                                                               |
| Session conducted by                     | EQUAL TO        |   | · · · · · ·    |                          |              | Native Hawaiian or other Pacific                                                                                                                                                   |
| Partner Organization Affiliation         | EQUAL TO        |   |                |                          |              | Islander<br>Rural                                                                                                                                                                  |
| Total Time Spent (minutes)               | EQUAL TO        | • |                | Topics Discussed         |              |                                                                                                                                                                                    |
| Title of Interaction                     | EQUAL TO V      | - |                | Topics Discussed         | CONTAINS ANY | <ul> <li>Duals Demonstration</li> <li>Extra Help/LIS</li> </ul>                                                                                                                    |
|                                          |                 |   |                |                          |              | General SHIP Program Information                                                                                                                                                   |
| Type of Media                            | EQUAL TO        |   | •              |                          |              | Long-Term Care Insurance     Medicaid                                                                                                                                              |
| Estimated Number of People Reached       | EQUAL TO        | • |                |                          |              | Medicare Advantage                                                                                                                                                                 |
| Geographic Coverage                      | EQUAL TO V      |   |                |                          |              | Medicare Fraud and Abuse     Medicare Part D                                                                                                                                       |
|                                          |                 |   |                |                          |              | Medicare Savings Program                                                                                                                                                           |
| Start Date of Activity                   | EQUAL TO        |   | 🖬 (mm/dd/yyyy) |                          |              | Medigap or Supplemental Insurance     New Medicare Cords (without SCNs)                                                                                                            |
| End Date of Activity                     | EQUAL TO        |   | 🗂 (mm/dd/yyyy) | Field 1                  | EQUAL TO     |                                                                                                                                                                                    |
| State of Event                           | EQUAL TO V      |   | •              | Field 2                  | EQUAL TO     |                                                                                                                                                                                    |
| Zip Code of Event                        | EQUAL TO        |   |                | Field 3                  | EQUAL TO     |                                                                                                                                                                                    |
| County of Event                          | EQUAL TO V      |   | · · · ·        | Field 4                  | EQUAL TO     |                                                                                                                                                                                    |
| Media Contact First Name                 | EQUAL TO        |   |                | Field 5                  | EQUAL TO     |                                                                                                                                                                                    |
| Media Contact Last Name                  | EQUAL TO        |   |                | Notes                    |              |                                                                                                                                                                                    |
| Media Contact Phone Number               | EQUAL TO        |   |                | State                    | EQUAL TO     | •                                                                                                                                                                                  |
| Media Contact Email                      | EQUAL TO        |   |                | Additional Team Members  |              |                                                                                                                                                                                    |
|                                          |                 |   |                |                          |              |                                                                                                                                                                                    |