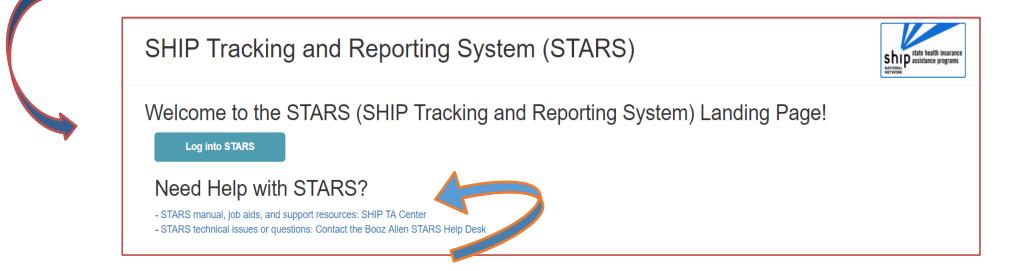

### SHIP Tracking and Reporting System (STARS)

Welcome to the STARS (SHIP Tracking and Reporting System) Landing Page!

Log into STARS

Need Help with STARS?

- STARS manual, job aids, and support resources: SHIP TA Center - STARS technical issues or questions: Contact the Booz Allen STARS Help Desk