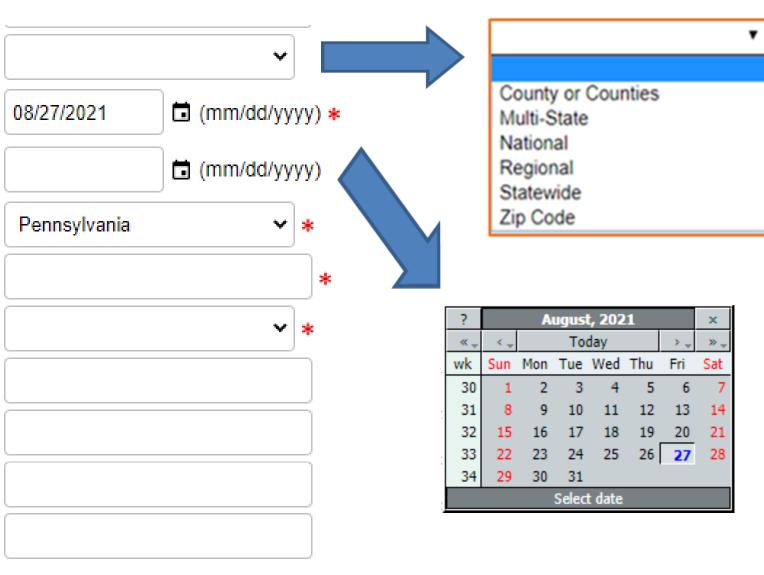

## Entering Media Outreach and Education Form

|                                    | MEDIA OUTREACH & EDUCATION FORM |                     |                       |                                                                                |                                     |    |          |  |  |  |
|------------------------------------|---------------------------------|---------------------|-----------------------|--------------------------------------------------------------------------------|-------------------------------------|----|----------|--|--|--|
| * Items marked with a              | asterisk (*)                    | indicate required f | ields                 |                                                                                |                                     |    |          |  |  |  |
| MIPPA Event *:                     | 🗆 Yes                           | 🗆 No                |                       |                                                                                |                                     |    |          |  |  |  |
| Send to SMP:                       | □ Yes                           | □No                 | SIRS eFi<br>(*require |                                                                                | ing record to SMP)                  |    |          |  |  |  |
| Event Details *                    |                                 |                     | -                     | -                                                                              |                                     | -  |          |  |  |  |
| Session Conducted By               | *:                              |                     |                       | Partner                                                                        | Organization Affiliation            | *: |          |  |  |  |
| Total Time Spent on Ev             | vent *:                         |                     |                       | Title of Interaction *:                                                        |                                     |    |          |  |  |  |
| Hours                              | Hours Minutes                   |                     |                       |                                                                                |                                     |    |          |  |  |  |
| Type of Media * (select only one): |                                 |                     |                       |                                                                                | Estimated Number of People Reached: |    |          |  |  |  |
| 🗆 Billboard 🗖 Radio                |                                 |                     |                       |                                                                                |                                     |    |          |  |  |  |
| □ Email                            | C                               | Social Media        |                       | Geographic Coverage (select only one):                                         |                                     |    |          |  |  |  |
| □ Magazine                         |                                 | Television          |                       | <ul> <li>County or Counties</li> <li>Multi-State</li> <li>Statewide</li> </ul> |                                     |    |          |  |  |  |
| □ Newsletter                       |                                 | Website             |                       |                                                                                |                                     |    |          |  |  |  |
| □Newspaper                         | C                               | Other               |                       |                                                                                | National                            |    | Zip Code |  |  |  |
| Start Date of Activity *           | ·                               |                     |                       | End Da                                                                         | te of Activity:                     |    |          |  |  |  |
| Event Location *                   |                                 |                     |                       | -                                                                              |                                     |    |          |  |  |  |
| State of Event * :                 |                                 | Zip                 | Code of Ev            | ent * :                                                                        |                                     |    |          |  |  |  |
| County of Event * :                |                                 |                     |                       | -                                                                              |                                     |    |          |  |  |  |
| Media Contact Inform               | nation                          |                     |                       |                                                                                |                                     |    |          |  |  |  |
| Media Contact First Na             | ime:                            |                     |                       | Media (                                                                        | Contact Phone:                      |    |          |  |  |  |
| Media Contact Last Na              | me:                             |                     |                       | Media (                                                                        | Contact Email:                      |    |          |  |  |  |
|                                    |                                 |                     |                       |                                                                                |                                     |    |          |  |  |  |