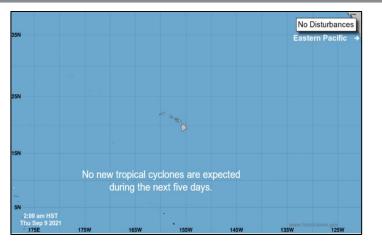

----------------------------------------------------------------------------------------------------------------|
| <ul> <li>Disaster Declaration Activity</li> <li>Approved: Major Disaster Declaration – NC</li> <li>Request: Major Disaster - PA</li> <li>63 Amendments issued</li> </ul> | Event Monitoring<br>• United Nations General Assembly                                                                                                                                                                                                                                                                                                                                                                                                          |



# **Tropical Outlook – Five Day**

#### **Central Pacific**



#### **Eastern Pacific**



#### <u>Tropical Storm Olaf</u> (Advisory #7A as of 8:00 a.m. ET)

- 185 miles SE of Cabo San Lucas, Mexico
- Moving NNW at 6 mph
- Maximum sustained winds 70 mph
- Expected to become a hurricane later today
- Tropical storm force winds extend 115 miles

#### Disturbance 1 (as of 8:00 a.m. ET)

- Expected to form south of the southern coast of Mexico over the weekend
- Tropical depression could form late this weekend or early next week
- Formation chance: 48 hours: Low (near 0%);
   5 days: Medium (50%)

#### **Atlantic**



#### Hurricane Larry (CAT 2) (Advisory #35A as of 8:00 a.m. ET)

- 210 miles ESE of Bermuda
- Moving NNW at 16 mph
- Maximum sustained winds 100 mph

#### Tropical Depression Mindy (Advisory #3 as of 5:00 a.m. ET)

See next slide

#### Dis