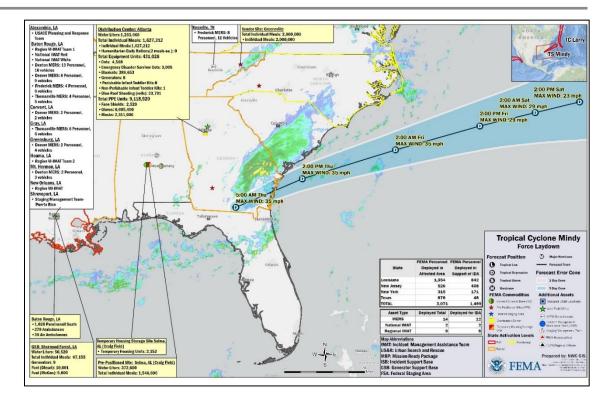

# **Tropical Depression Mindy – Atlantic**

Situation: (Advisory #3,as of 5:00 a.m. ET)

- 80 miles SSE of Valdosta, GA
- Maximum sustained winds 35 mph
- Moving NE at 20 mph
- Expected to move across southeastern GA and this morning, and over the western Atlantic by late morning or early this afternoon
- Gradual weakening is expected on Friday
- Storm total rainfall of 2 to 4 inches with isolated maximum of 6 inches possible across southern GA and coastal SC through this morning; may produce isolated to scattered flash, urban, and small stream flooding
- A tornado or two is possible over portions of north FL and far south GA through this morning

#### Impacts

- FL: Some street flooding in Leon County
- Minimal power outages

#### Response

- FL and SC EOCs at Normal Operations
- GA EOC at Partial Activation (COVID)
- Region IV RWC is monitoring