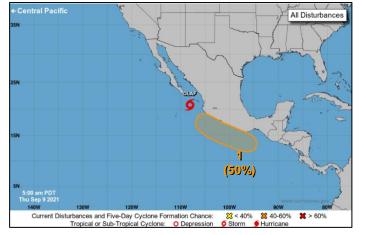

#### **Central Pacific**

#### Disturbance 1 (as of 8:00 a.m. ET)

- Expected to form south of the southern coast of Mexico over the weekend
- Tropical depression could form late this weekend or early next week
- Formation chance: 48 hours: Low (near 0%);
   5 days: Medium (50%)