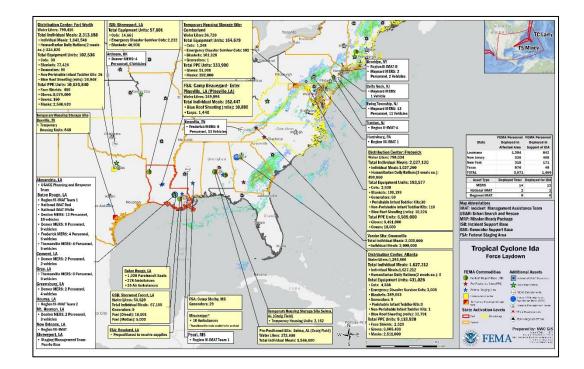

# Tropical Cyclone Ida – Region VI 🖪 🙆 🗐 🗐 🗐 🗐

#### Lifeline Impacts: (Tropical Cyclone Ida SLB as of 6:00 a.m. ET, Sep 9)

Food, Water, Shelter:

- LA: 201 (-22) Boil Water Advisories in effect impacting 572k (-13) people; 31 (-12) water system outages affecting 44k (-18) people
- LA: 13 (-2) shelters open with 1,527 (-57) occupants (ARC Midnight Shelter Count as of 7:00 a.m. ET)
- U.S. Army Corps of Engineers (USACE) temporary roofing mission right-of-entries: 46,056 registered; 951 assessed; first temporary roof installed on Sep 8

Health and Medical:

LA: 15 hospitals fully evacuated; 12 (-6) hospitals on generator power; 13 (-8) nursing homes fully evacuated; 25 (-10) nursing homes on generators; 46 (-1) assisted living facilities fully evacuated, 19 (-2) on generators

#### Energy:

- LA: 265k (-80k) (12%, -4) customers without power (DOE Eagle-I as of 6:30 p.m. ET)
- Most Entergy LA areas, including New Orleans East and Orleans Parish, were expected to be restored Sep 8; full restoration to heavily impacted areas by Sep 29-30
- USACE. 182 power assessments completed, 25 installations in progress, 63 installations complete

#### State / Local Response:

LA EOC at Full Activation (TC Ida and COVID)

#### FEMA Region VI Response:

- RRCC at Level III, day shift only
- IMAT-1 deployed to Baton Rouge, LA
- IMAT-2 deployed to Houma, LA