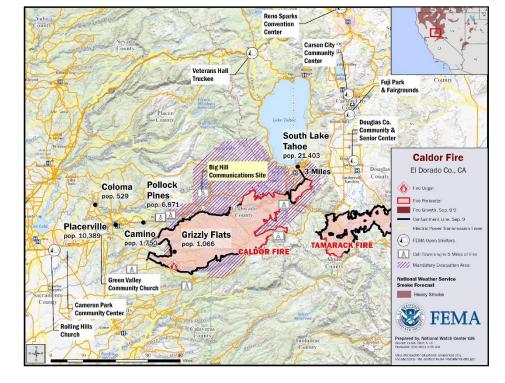

# Caldor Fire – California

# 

<u>Situation</u>:. Interior islands continue to burn and smolder due to poor humidity; and smoke remains a factor within active fire zones and in nearby re-populated areas. As residents return home 3 out of 5 congregate shelters were closed yesterday. Crews are working along Highway 50 to support safe repopulation. Damage inspections are in progress with 99% of structures within the current fire perimeter having been inspected to date. Individual Assistance began virtual Preliminary Damage Assessments for El Dorado County. Increasing temperatures, higher winds, and thunderstorms forecast for later in the week may increase fire activity. *(FEMA-3571-EM-CA SLB as of 11:00 p.m. ET, Sep 8)* 

#### Impacts:

Safety and Security:

- Evacuation orders continue to be downgraded or lifted (Caldor Fire SLB as of 11:00 p.m. ET) Food, Water, Shelter:
- 14 (+1) congregate shelters with 86 (-77) occupants; 5 (-2) non-congregate shelters with 8 (-5) occupants across CA and NV (ARC Midnight Shelter Count as of 7:00 a.m. ET)

#### Energy:

• 3,287 (+1,658) (2.7%) customers without power in El Dorado County (DOE Eagle-I as of 7:00 a.m. ET)

#### State / Local Response:

CA & NV EOCs at Full Activation (Wildfires and COVID); Governors issued States of Emergency

#### FEMA / Federal Response:

- Region IX RWC monitoring; IMAT-1 & IMAT-2 deployed to CA; LNOs deployed to CA and NV
- Region X IMAT deployed to NV
- FEMA Logistics Staging Management Team (SMT) deployed to Travis AFB, CA
- Incident Support Team (IST) deployed to Naval Air Station Fallon, NV
- NWC monitoring; NRCC at Level III, 24/7 (TC Ida)
- FEMA-4610-DR-CA approved for CA Wildfires; FEMA-3571-EM-CA approved for Caldor Fire