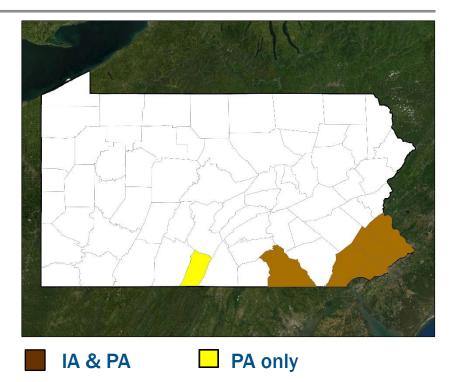

# **Declaration Request – Pennsylvania**

**Declaration Type:** Major Disaster Declaration **Requested:** Sep 8

Incident: Remnants of Tropical Storm Ida Incident Period: Aug 31- Sep 5, 2021

#### **Requested:**

- IA: 6 counties
- PA: 7 counties
- Hazard Mitigation: For the entire commonwealth