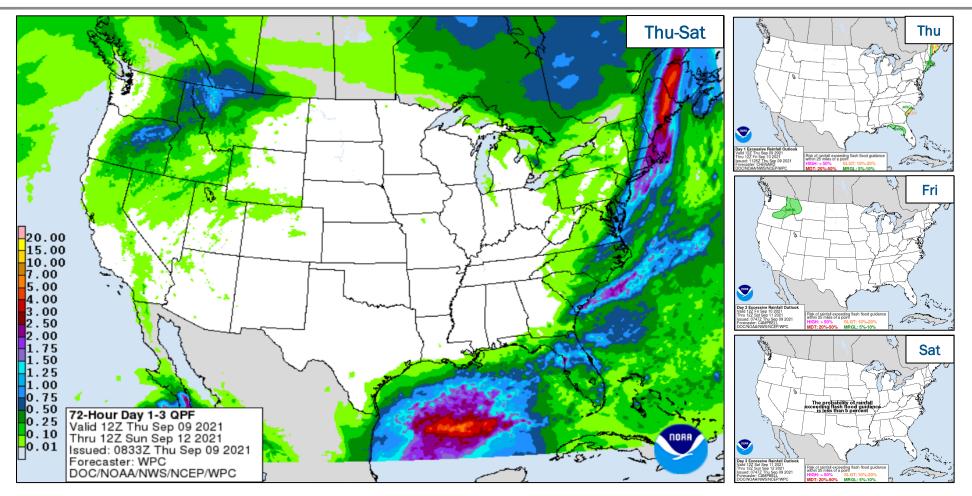

lter Count as of 7:00 a.m. ET)
- NY: Congregate shelters: 1 with 30 (-12) occupants; non-congregate shelters: 12 +11) with 17 (+6) occupants (ARC Midnight Shelter Count as of 7:00 a.m. ET)

#### State / Local Response:

- NJ EOC at Partial Activation (Ida and COVID)
- NY EOC at Partial Activation (Ida and COVID)

#### FEMA / Federal Response:

- RRCC at Level III, 24/7, with ESFs 1, 7, 13
- IMAT deployed to NJ EOC; collateral IMAT deployed to Brooklyn, NY IOF
- LNOs deployed to NYC EOC; Westchester County, NY; NY state EOC, NJ EOC
- Emergency Declarations FEMA-3572-EM-NY and FEMA-3573-EM-NJ
- Major Disaster Declarations FEMA-4614-DR-NJ and FEMA-4615-DR-NY



NJ

NY

X



**9**7)

### **National Weather Forecast**





**National Watch Center** 

### **Precipitation & Excessive Rainfall**





# **Fire Weather Outlook**



 SPC DAV2 FIRE WX DUTLOOK

 SPC DAV2 F

Tomorrow



**National Watch Center** 

# **Space Weather Outlook**

|                                                                                                                 | Space Weather Activity | Geomagnetic Storms | Solar<br>Radiation | Radio<br>Blackouts |  |  |
|-----------------------------------------------------------------------------------------------------------------|------------------------|--------------------|--------------------|--------------------|--|--|
| Past 24 Hours                                                                                                   | None                   | None               | None               | None               |  |  |
| Next 24 Hours         Non