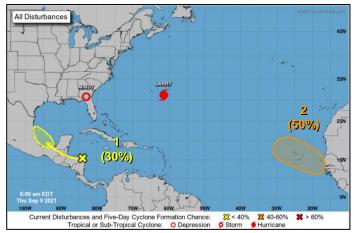

#### **Atlantic**

#### Hurricane Larry (CAT 2) (Advisory #35A as of 8:00 a.m. ET)

- 210 miles ESE of Bermuda
- Moving NNW at 16 mph
- Maximum sustained winds 100 mph

#### Tropical Depression Mindy (Advisory #3 as of 5:00 a.m. ET)

See next slide

#### Disturbance 1 (as of 8:00 a.m. ET)

- Forecast to emerge over the southern Bay of Campeche on Saturday
- Formation chance: 48 hours: Low (near 0%);
   5 days: Low (30%)

#### Disturbance 2 (as of 8:00 a.m. ET)

- Expected to emerge off western coast of Africa
- Tropical depression could form by early next week
- Formation chance: 48 hours: Low (near 0%);5 days: Medium (50%)