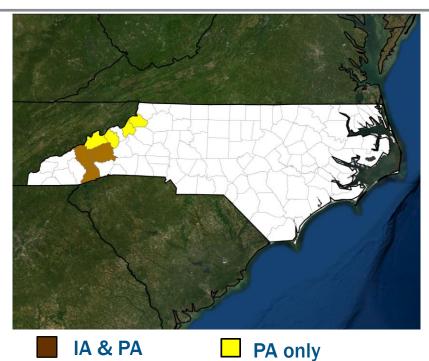

# **Declaration Approved – North Carolina**

Declaration Type: Major Disaster Declaration – FEMA-4617-DR-NC Date Requested: Aug 27 Date Approved: Sep 8

Incident: Remnants of Tropical Storm Fred Incident Period: Aug 16–18, 2021

#### **Provides:**

- IA: 3 counties
- PA: 7 counties
- Hazard Mitigation: Statewide

FCO: John F. Boyle