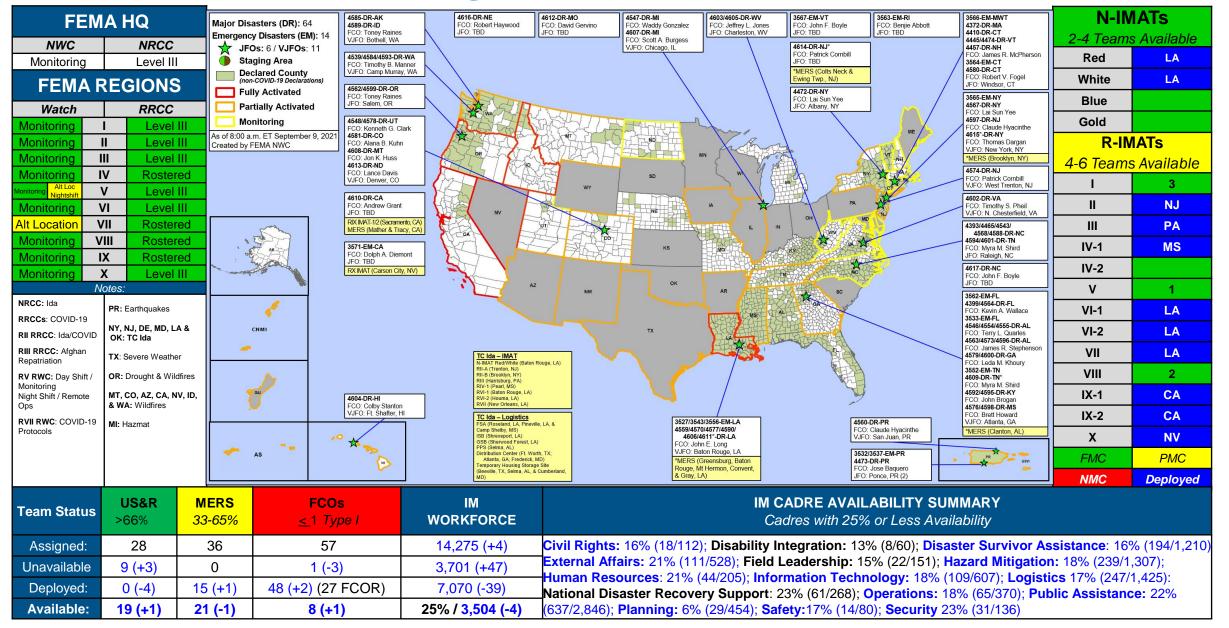

|
|-----------------------------------------------|---------|--------|--------------------------------------------------------|
| FEMA-3569-EM-MS                               | 2       | 8 Sep  | Closes the incident period effective September 1, 2021 |
| FEMA-3569-EM-MS                               | 3       | 3 Sep  | Appoints Brett H. Howard as FCO                        |
| FEMA-3572-EM-NY                               | 1       | 8 Sep  | Closes the incident period effective September 3, 2021 |
| FEMA-3573-EM-NJ                               | 1       | 8 Sep  | Closes the incident period effective September 3, 2021 |
| Amendments for 59<br>COVID-19<br>Declarations | Various | 5 Aug  | Adds Hazard Mitigation statewide                       |



### **FEMA Common Operating Picture**





### Helping people before, during, and after disasters.



Scan to subscribe to this briefing.