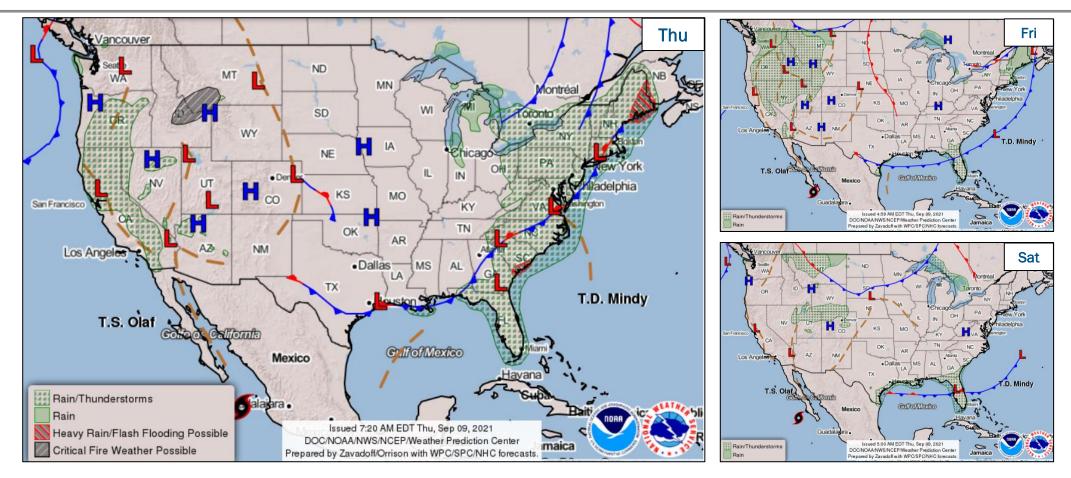

occupants; non-congregate shelters: 10 with 365 occupants (ARC Midnight Shelter Count as of 7:00 a.m. ET)
- NY: Congregate shelters: 1 with 30 (-12) occupants; non-congregate shelters: 12 +11) with 17 (+6) occupants (ARC Midnight Shelter Count as of 7:00 a.m. ET)

#### State / Local Response:

- NJ EOC at Partial Activation (Ida and COVID)
- NY EOC at Partial Activation (Ida and COVID)

#### FEMA / Federal Response:

- RRCC at Level III, 24/7, with ESFs 1, 7, 13
- IMAT deployed to NJ EOC; collateral IMAT deployed to Brooklyn, NY IOF
- LNOs deployed to NYC EOC; Westchester County, NY; NY state EOC, NJ EOC
- Emergency Declarations FEMA-3572-EM-NY and FEMA-3573-EM-NJ
- Major Disaster Declarations FEMA-4614-DR-NJ and FEMA-4615-DR-NY



NJ

NY

X



**9**7)

### **National Weather Forecast**





**National Watch Center** 

### **Precipitation & Excessive Rainfall**





# **Fire Weather Outlook**



 SPC DAV2 FIRE WX DUTLOOK

 SPC DAV2 F

Tomorrow



**National Watch Center** 

# **Space Weather Outlook**

|                                                                                                                 | Space Weather Activity | Geomagnetic Storms | Solar<br>Radiation | Radio<br>Blackouts |  |  |
|-----------------------------------------------------------------------------------------------------------------|------------------------|--------------------|--------------------|--------------------|--|--|
| Past 24 Hours                                                                                                   | None                   | None               |