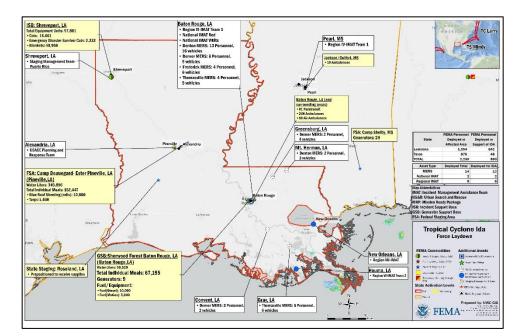

# Tropical Cyclone Ida – Region VI 🖪 🙆 🗐 🗐 🗐 🗐

#### Lifeline Impacts: (Tropical Cyclone Ida SLB as of 6:00 a.m. ET, Sep 9)

Food, Water, Shelter:

- LA: 201 (-22) Boil Water Advisories in effect impacting 572k (-13) people; 31 (-12) water system outages affecting 44k (-18) people
- LA: 13 (-2) shelters open with 1,527 (-57) occupants (ARC Midnight Shelter Count as of 7:00 a.m. ET)
- U.S. Army Corps of Engineers (USACE) temporary roofing mission right-of-entries: 46,056 registered; 951 assessed; first temporary roof installed on Sep 8

Health and Medical:

LA: 15 hospitals fully evacuated; 12 (-6) hospitals on generator power; 13 (-8) nursing homes fully evacuated; 25 (-10) nursing homes on generators; 46 (-1) assisted living facilities fully evacuated, 19 (-2) on generators

#### Energy:

- LA: 265k (-80k) (12%, -4) customers without power (DOE Eagle-I as of 6:30 p.m. ET)
- Most Entergy LA areas, including New Orleans East and Orleans Parish, were expected to be restored Sep 8; full restoration to heavily impacted areas by Sep 29-30
- USACE. 182 power assessments completed, 25 installations in progress, 63 installations complete

#### State / Local Response:

LA EOC at Full Activation (TC Ida and COVID)

#### FEMA Region VI Response:

- RRCC at Level III, day shift only
- IMAT-1 deployed to Baton Rouge, LA
- IMAT-2 deployed to Houma, LA