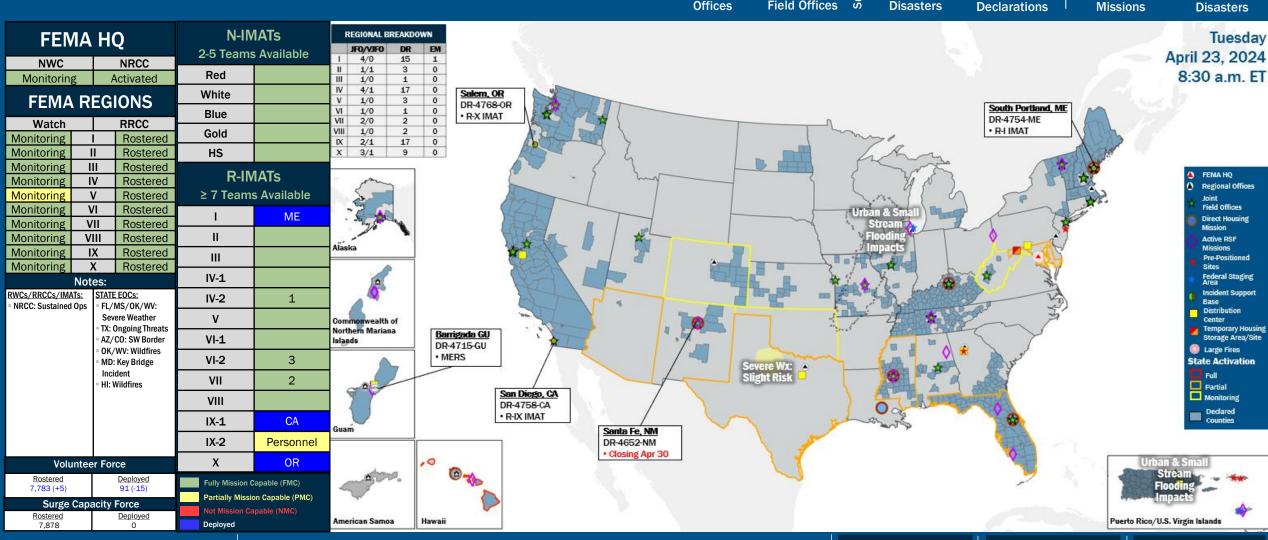

|                                                                                                       |
|                                                                                                                |                                                                                                       |
|                                                                                                                |                                                                                                       |



#### **National Weather Forecast**





#### **Severe Weather Outlook**





### Hazards Outlook – Apr 25-29





#### **FEMA Common Operating Picture**



#### **IM Workforce**

13.869 (+15) Assigned 4,433 (+60) Unavailable 5,075 (-70) Deployed

#### 31% / 4,361 (+29) Available

#### **10 Cadres ≤ 25% Availability**

20 +

Joint Field

Offices

Supporting

3

Major

Emergency

Virtual Joint

Field Offices

Environmental Planning and Historic Preservation: 19% (152/798); Field Leadership: 19% (29/149); Financial Management: 12% (27/224); Hazard Mitigation: 22% (283/1,265); Human Resources: 17% (30/178); Operations: 20% (64/322); Public Assistance: 24% (515/2.177); Planning: 12% (54/460); Safety: 10% (8/80); Security: 19% (26/140)

**IM Cadre Availability** 

| MERS        | US&R          | FCO                   |
|-------------|---------------|-----------------------|
| > 66%       | > 66%         |                       |
| 6 Assigned  | 2