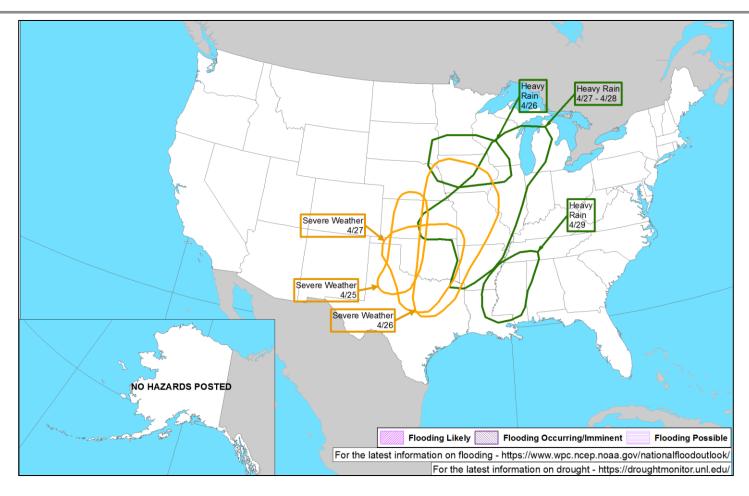

|
|                                                                                                                |                                                                                                       |
|                                                                                                                |                                                                                                       |
|                                                                                                                |                                                                                                       |



#### **National Weather Forecast**





#### **Severe Weather Outlook**





### Hazards Outlook – Apr 25-29





#### **FEMA Common Operating Picture**



#### **IM Workforce**

13.869 (+15) Assigned 4,433 (+60) Unavailable 5,075 (-70) Deployed

#### 31% / 4,361 (+29) Available

#### **10 Cadres ≤ 25% Availability**

20 +

Joint Field

Offices

Supporting

3

Major

Emergency

Virtual Joint

Field Offices

Environmental Planning and Historic Preservation: 19% (152/798); Field Leadership: 19% (29/149); Financial Management: 12% (27/224); Hazard Mitigation: 22% (283/1,265); Human Resources: 17% (30/178); Operations: 20% (64/322); Public Assistance: 24% (515/2.177); Planning: 12% (54/460); Safety: 10% (8/80); Security: 19% (26/140)

**IM Cadre Availability** 

| MERS        | US&R          | FCO                   |
|-------------|---------------|-----------------------|
| > 66%       | > 66%