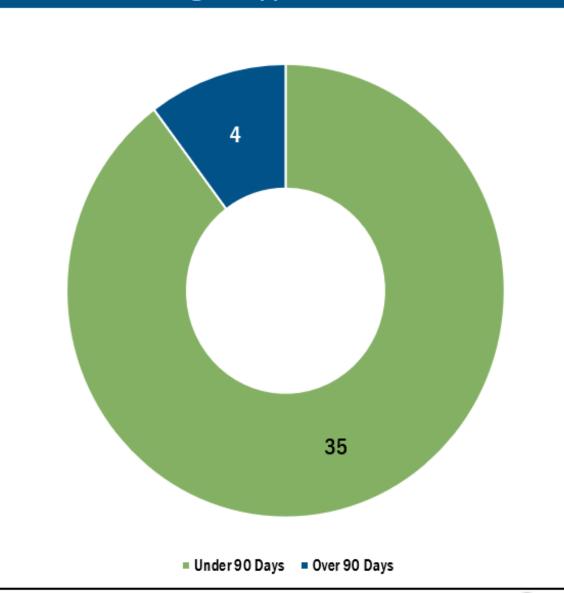

## **Public Assistance (PA) Appeals**

#### Pending 2<sup>nd</sup> Appeals Timeliness