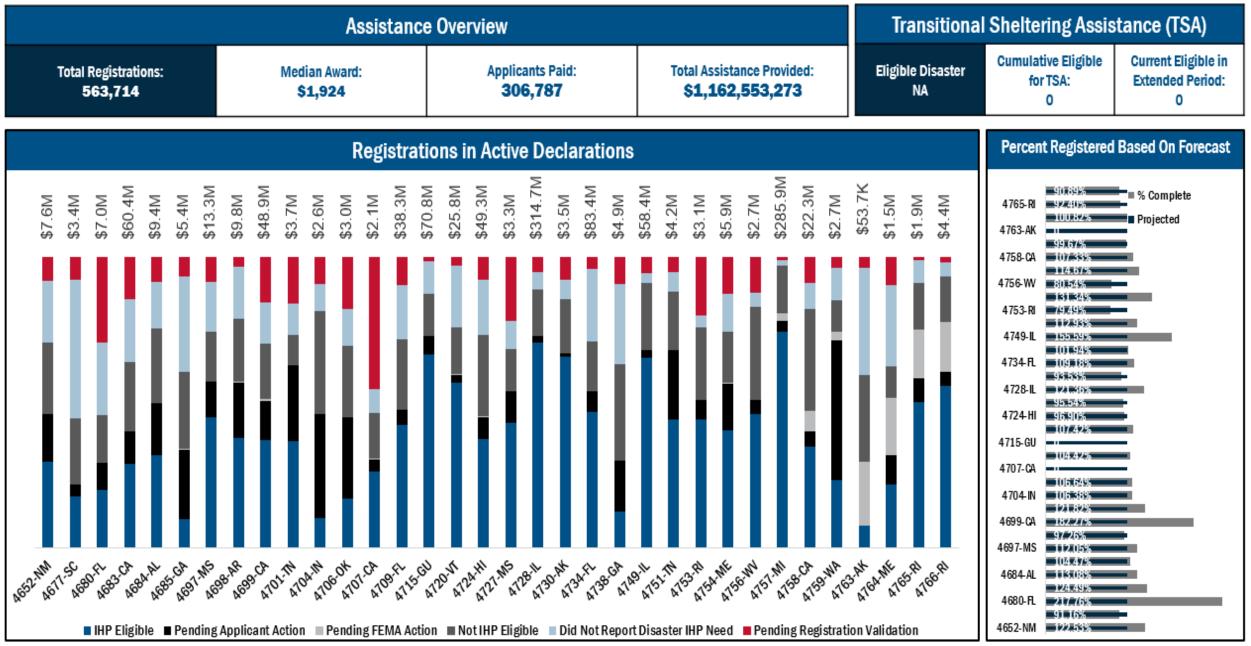

| 218                     | 208                   | 93           | 18             | 115          | 44.7         | 1%           | 266       | Staff Deployed |
| 4766-RI                                                                          | 3/20/2024                                               | 402                     | 382                   | 167          | 25             | 215          | 43.72        | 2%           |           |                |
|                                                                                  | TOTAL:                                                  | 8,688                   | 8,189                 | 5,222        | 1143           | 2967         | 57.2         | 3%           |           |                |

## Individual Assistance (IA) Activity



## Individual Assistance (IA) Activity





\*IHP award amounts does not include covid dollars



#### Helping people before, during, and after disasters.



Scan to subscribe to this briefing.