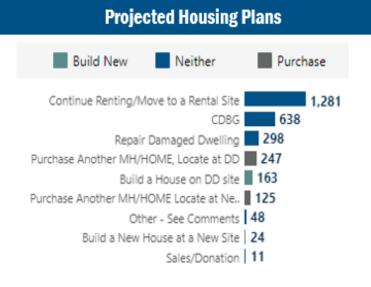

-1)                                                        |
| 4663-KY  | 7/29/2022        | 1/29/2024              | 1 (0)                                                           |
| 4652-NM  | 5/4/2022         | 11/4/2023              | 4 (0)                                                           |
| 4611-LA  | 8/29/2021        | 6/1/2023               | <b>1175</b> (-17)                                               |
| 4570-LA  | 10/16/2020       | 4/16/2022              | <b>15</b> (0)                                                   |
| 4559-LA  | 8/28/2020        | 2/28/2022              | 202 (-9)                                                        |
|          |                  |                        |                                                                 |



## **Survivor Engagement**

|                                                                                  | Weekly Call Center Activity                             |                         |                       |              |                |              |              |              |           |                |
|----------------------------------------------------------------------------------|---------------------------------------------------------|-------------------------|-----------------------|--------------|----------------|--------------|--------------|--------------|-----------|----------------|
|                                                                                  | 32,917 (-3,514) Total Answered Calls                    |                         |