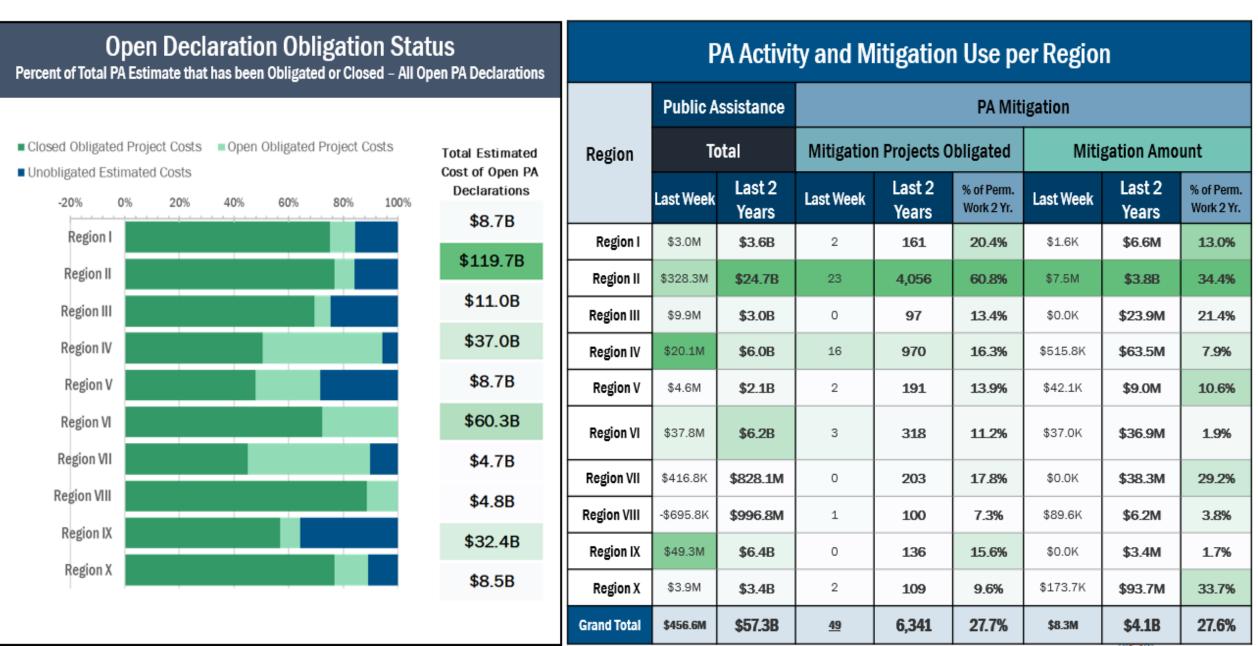

A   COVID-19  | Region IX  | \$44.5M                | \$9.8B          |
| DR-4671-PR   Fiona     | Region II  | \$19.4M                | \$787.1M        |
| DR-4652-NM   Wildfire  | Region VI  | \$15.1M                | \$157.6M        |
| DR-4559-LA   Hurricane | Region VI  | \$12.1M                | \$2.7B          |
| DR-4563-AL   Sally     | Region IV  | \$10.6M                | \$289.2M        |
| DR-4339-PR   Maria     | Region II  | \$9.5M                 | \$33.2B         |
| DR-4480-NY   COVID-19  | Region II  | \$8.6M                 | \$14.0B         |
| DR-4502-DC   COVID-19  | Region III | \$7.0M                 | \$1.0B          |
| DR-4485-TX   COVID-19  | Region VI  | \$4.2M                 | \$14.7B         |

## Public Assistance (PA) Grant Program Activity – per Region



## **Public Assistance (PA) Appeals**



#### Pending 2<sup>nd</sup> Appeals Timeliness



## **Direct Housing**



| DR       | Declaration Date | Assistance End<br>Date | Current # of Households<br>in Direct Housing<br>(Weekly Change) |
|----------|------------------|------------------------|-----------------------------------------------------------------|
| 4734-F L | 8/31/2023        | 2/28/2025              | 54 (-1)                                                         |
| 4724-HI  | 8/10/2023        | 2/10/2025              | 799 (55)                                                        |
| 4720-VT  | 7/14/2023        | 1/14/2025              | 11 (0)                                                          |
| 4715-G U | 5/25/2023        | 11/25/2024             | 7 (0)