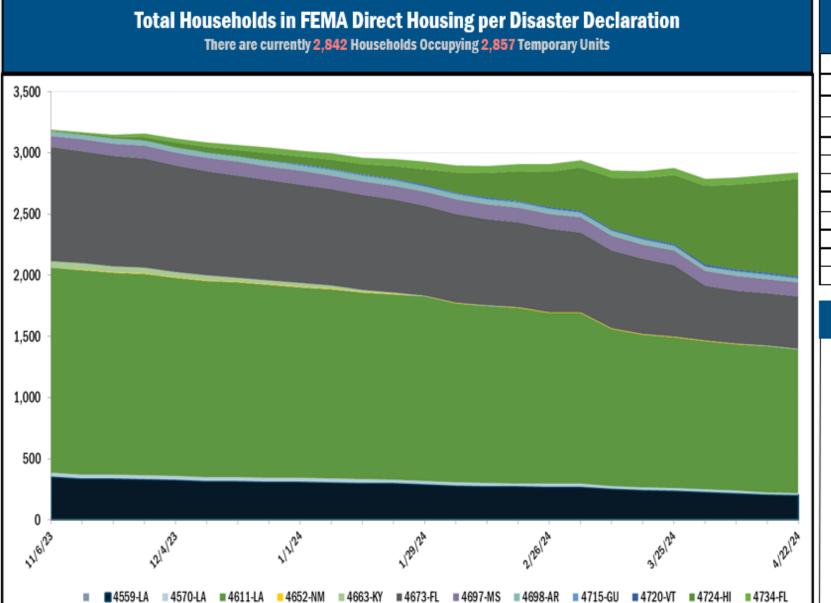

## **Direct Housing**

| DR       | Declaration Date | Assistance End<br>Date | Current # of Households<br>in Direct Housing<br>(Weekly Change) |
|----------|------------------|------------------------|-----------------------------------------------------------------|
| 4734-F L | 8/31/2023        | 2/28/2025              | 54 (-1)                                                         |
| 4724-HI  | 8/10/2023        | 2/10/2025              | 799 (55)                                                        |
| 4720-VT  | 7/14/2023        | 1/14/2025              | 11 (0)                                                          |
| 4715-G U | 5/25/2023        | 11/25/2024             | 7 (0)                                                           |
| 4698-AR  | 4/2/2023         | 10/2/2024              | 30 (-1)                                                         |
| 4697-M S | 3/26/2023        | 9/26/2024              | 116 (-2)                                                        |
| 4673-F L | 9/29/2022        | 3/29/2024              | 428 (-1)                                                        |
| 4663-KY  | 7/29/2022        | 1/29/2024              | 1 (0)                                                           |
| 4652-NM  | 5/4/2022         | 11/4/2023              | 4 (0)                                                           |
| 4611-LA  | 8/29/2021        | 6/1/2023               | <b>1175</b> (-17)                                               |
| 4570-LA  | 10/16/2020       | 4/16/2022              | <b>15</b> (0)                                                   |
| 4559-LA  | 8/28/2020        | 2/28/2022              | 202 (-9)                                                        |
|          |                  |                        |                                                                 |