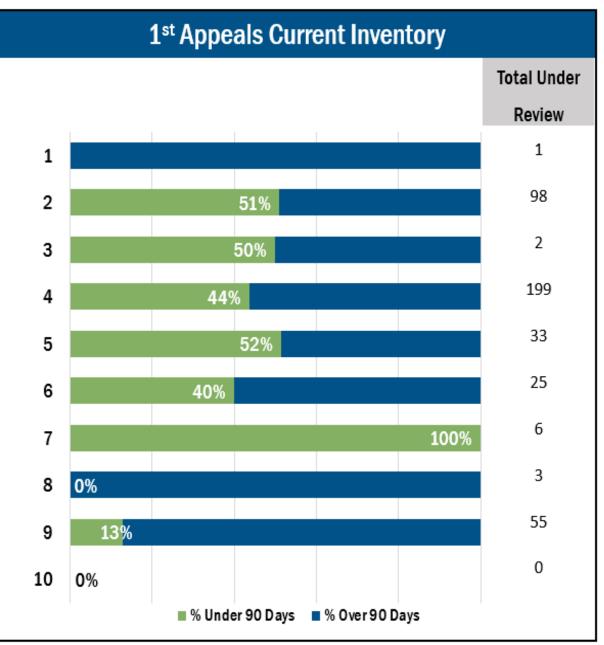

## **Public Assistance (PA) Appeals**

#### Pending 2<sup>nd</sup> Appeals Timeliness