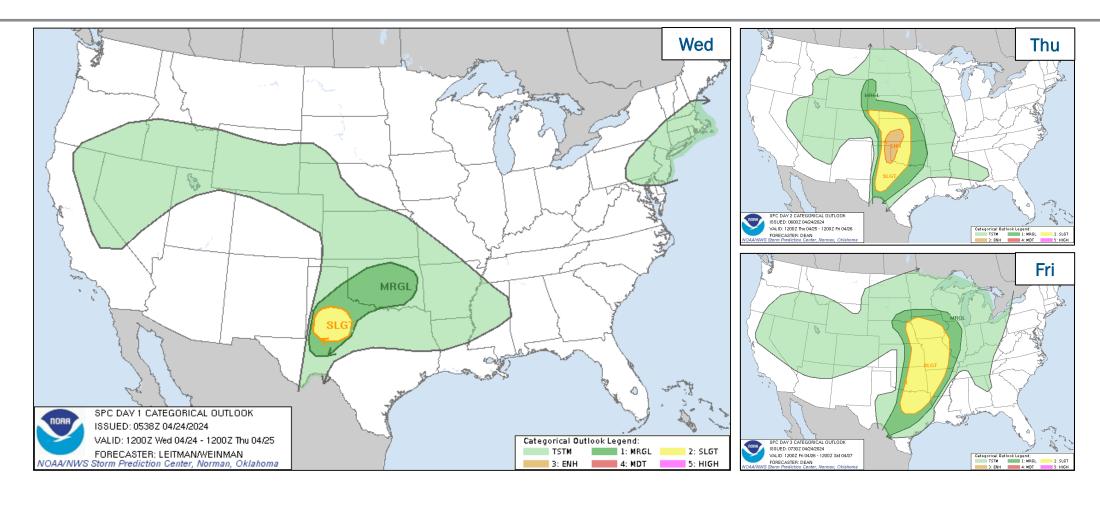

#### **FEMA National Watch Center**

# Daily Operations Briefing

Wednesday, April 24, 2024 8:30 a.m. ET



# **National Current Ops / Monitoring**

| New Significant Incidents / Ongoing Ops  No new significant incidents / operations  | Hazard Monitoring Severe thunderstorms – Southern Plains             |
|-------------------------------------------------------------------------------------|----------------------------------------------------------------------|
| <ul><li>Disaster Declaration Activity</li><li>No new declaration activity</li></ul> | <ul><li>Event Monitoring</li><li>No new significant events</li></ul> |



### **National Weather Forecast**





### **Severe Weather Outlook**





## Hazards Outlook – Apr 26-30





### **FEMA Common Operating Picture**

Field Offices

Offices

**10 Cadres ≤ 25% Availability** 

**Emergency Disasters Declarations**  **Direct Housing** Missions

**RSF-Supported Disasters** 



#### **IM Workforce**

13,872 (+3) Assigned 4,435 (+2) Unavailable 5,109 (+34) Deployed

31% / 4,328 (-33) Available

#### **IM Cadre Availability**

Environmental Planning and Historic Preservation: 19% (154/798); Field Leadership: 19% (29/149); Financial Management: 13% (28/224); Hazard Mitigation: 22% (283/1,265); Human Resources: 17% (30/178); Operations: 20% (65/322); Public Assistance: 23% (512/2,183); Planning: 11% (52/460); Safety: 9% (7/80); Security: 17% (24/140)

#### **MERS**

36 Assigned

0 Unavailable 0 Deployed

36 Available

#### **US&R**

2