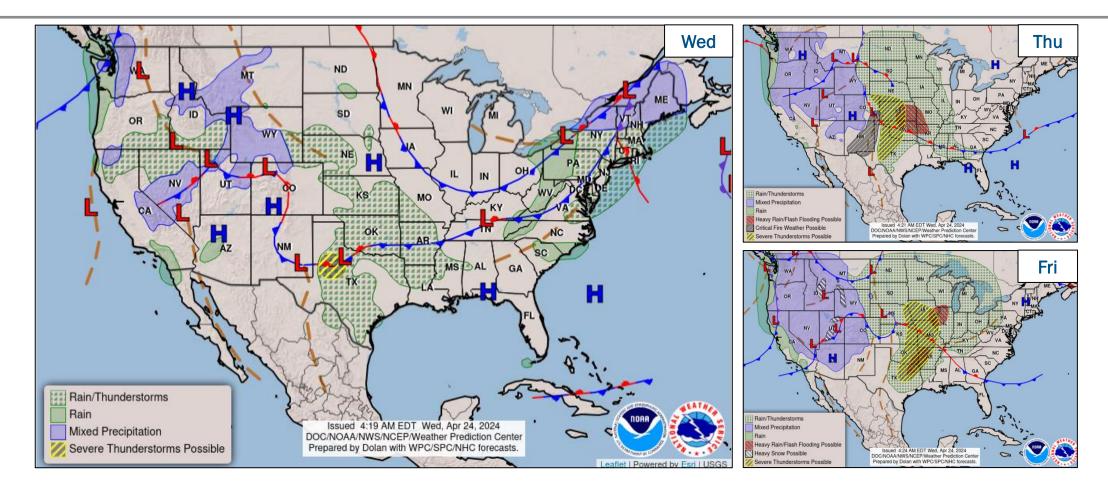

#### **FEMA National Watch Center**

# Daily Operations Briefing

Wednesday, April 24, 2024 8:30 a.m. ET



# **National Current Ops / Monitoring**

| New Significant Incidents / Ongoing Ops  No new significant incidents / operations  | Hazard Monitoring Severe thunderstorms – Southern Plains             |
|-------------------------------------------------------------------------------------|----------------------------------------------------------------------|
| <ul><li>Disaster Declaration Activity</li><li>No new declaration activity</li></ul> | <ul><li>Event Monitoring</li><li>No new significant events</li></ul> |



### **National Weather Forecast**





### **Severe Weather Outlook**





## Hazards Outlook – Apr 26-30





### **FEMA Common Operating Picture**

Field Offices

Offices

**10 Cadres ≤ 25% Availability** 

**Emergency Disasters Declarations**  **Direct Housing** Missions

**RSF-Supported Disasters** 



#### **IM Workforce**

13,872 (+3) Assigned 4,435 (+2) Unavailable 5,109 (+34) Deployed

31% / 4,328 (-33) Available

#### **IM Cadre Availability**

Environmental Planning and Historic Preservation: 19% (154/798); Field Leadership: 19% (29/149); Financial Management: 13% (28/224); Hazard Mitigation: 22% (283/1,265); Human Resources: 17% (30/178); Operations: 20% (65/322); Public Assistance: 23% (512/2,183); Planning: 11% (52/460); Safety: 9% (7/80); Security: 17% (24/140)

#### **MERS**

36 Assigned

0 Unavailable 0 Depl