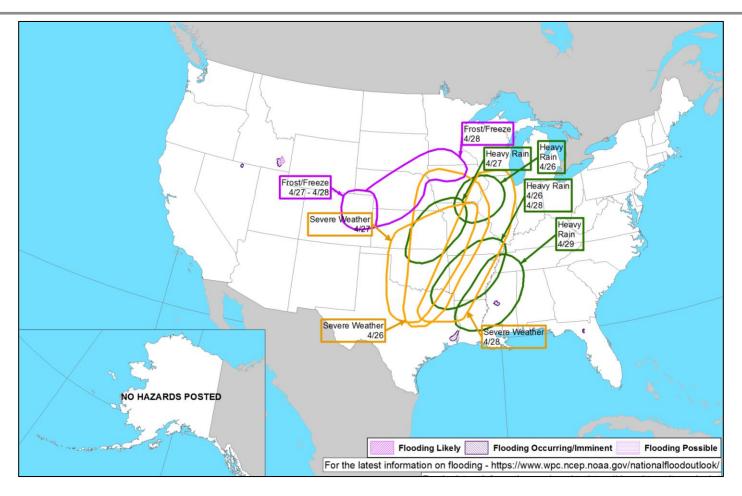

#### **FEMA National Watch Center**

# Daily Operations Briefing

Wednesday, April 24, 2024 8:30 a.m. ET



# **National Current Ops / Monitoring**

| New Significant Incidents / Ongoing Ops  No new significant incidents / operations  | Hazard Monitoring Severe thunderstorms – Southern Plains             |
|-------------------------------------------------------------------------------------|----------------------------------------------------------------------|
| <ul><li>Disaster Declaration Activity</li><li>No new declaration activity</li></ul> | <ul><li>Event Monitoring</li><li>No new significant events</li></ul> |



### **National Weather Forecast**





### **Severe Weather Outlook**





## Hazards Outlook – Apr 26-30





### **FEMA Common Operating Picture**

Field Offices

Offices

**10 Cadres ≤ 25% Availability** 

**Emergency Disasters Declarations**  **Direct Housing** Missions

**RSF-Supported Disasters** 



#### **IM Workforce**

13,872 (+3) Assigned 4,435 (+2) Unavailable 5,109 (+34) Deployed

31% / 4,328 (-33) Available

#### **IM Cadre Availability**

Environmental Planning and Historic Preservation: 19% (154/798); Field Leadership: 19% (29/149); Financial Management: 13% (28/224); Hazard Mitigation: 22% (283/1,265); Human Resources: 17% (30/178); Operations: 20% (65/322); Public Assistance: 23% (512/2,183); Planning: 11% (52/460); Safety: 9% (7/80); Security: 17% (24/140)

#### **MERS**

36 Assigned

0 Unavailable 0 Deployed

36 Available

#### **US&R**

28 Assigned 1 Unavailable 0 Deployed