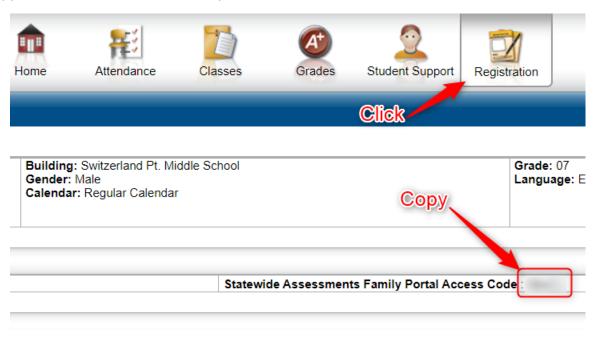

## Accessing the Statewide Assessments Family Portal

- 1. Log into HAC: <a href="https://homeaccess.stjohns.k12.fl.us/HomeAccess/Account/LogOn?ReturnUrl=%2fhomeaccess">https://homeaccess.stjohns.k12.fl.us/HomeAccess/Account/LogOn?ReturnUrl=%2fhomeaccess</a>
- 2. Click the Registration tab
- 3. Copy the Statewide Assessments Family Portal Access Code (Screenshot below