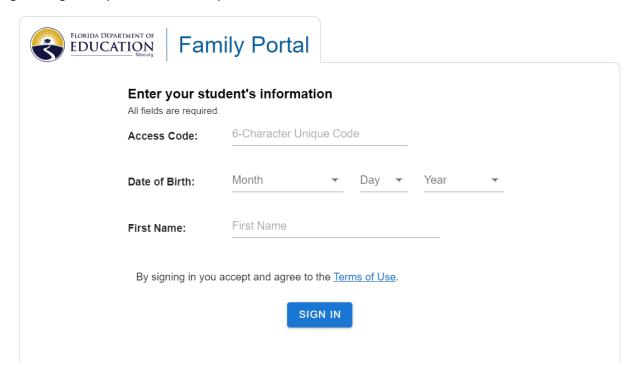

- 4. Navigate to <a href="https://fl-familyportal.cambiumast.com/#/">https://fl-familyportal.cambiumast.com/#/</a>
- 5. Log in using the copied Access Code, your child's date of birth, and their first name.