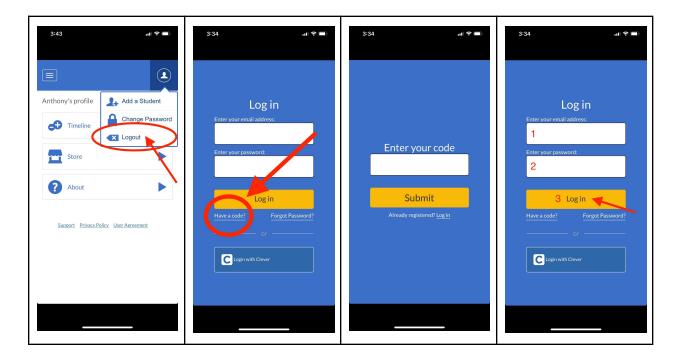

From your phone or computer,

- 1. Open the app on your computer (<u>parent.liveschoolinc.com</u>) or phone (<u>iOS</u> or <u>Android</u>)
- 2. If you had an account last year, **Log out** of the app by clicking the person icon in the top right corner
- 3. Click "Have a Code?"
- 4. Enter your **new parent code** and hit Submit
- 5. Enter in your email and password (if you used LiveSchool last year, you can use the same email address and password) and press "Log in"