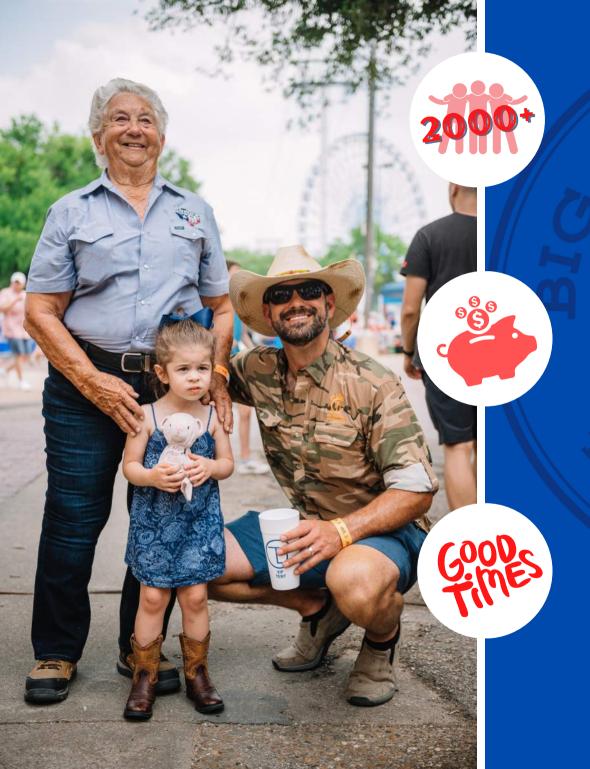

## BIG TEXAS BBQ

The Touchdown Club of Dallas (TDC) is proud to once again be hosting the BIG TEXAS BBQ in support of the Ashford RISE School. The BIG TEXAS BBQ is community-driven rib and appetizer cookoff celebrating the best amateur pitmasters in DFW. For our 9th year, we are returning to the legendary Cotton Bowl Plaza on Saturday March 25th, 2023. Last year we hosted 2000+attendees, ate some fantastic BBQ, and listened to great live music. With your help in 2023, we look forward to growing The Big Texas BBQ into the premier North Texas BBQ event.

#### 2022 ATTENDEES

- 2000+ IN ATTENDANCE
- 50 BBQ TEAMS
- 97 LOCAL COMPANIES
- 417 RACKS OF RIBS COOKED