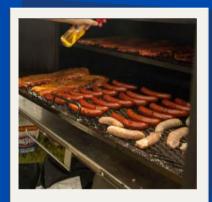

## BIG TEXAS BBQ

The Touchdown Club of Dallas (TDC) is proud to once again be hosting the BIG TEXAS BBQ in support of the Ashford RISE School. The BIG TEXAS BBQ is community-driven rib and appetizer cookoff celebrating the best amateur pitmasters in DFW. For our 9th year, we are returning to the legendary Cotton Bowl Plaza on Saturday March 25th, 2023. Last year we hosted 2000+attendees, ate some fantastic BBQ, and listened to great live music. With your help in 2023, we look forward to growing The Big Texas BBQ into the premier North Texas BBQ event.

#### 2022 ATTENDEES

- 2000+ IN ATTENDANCE
- 50 BBQ TEAMS
- 97 LOCAL COMPANIES
- 417 RACKS OF RIBS COOKED