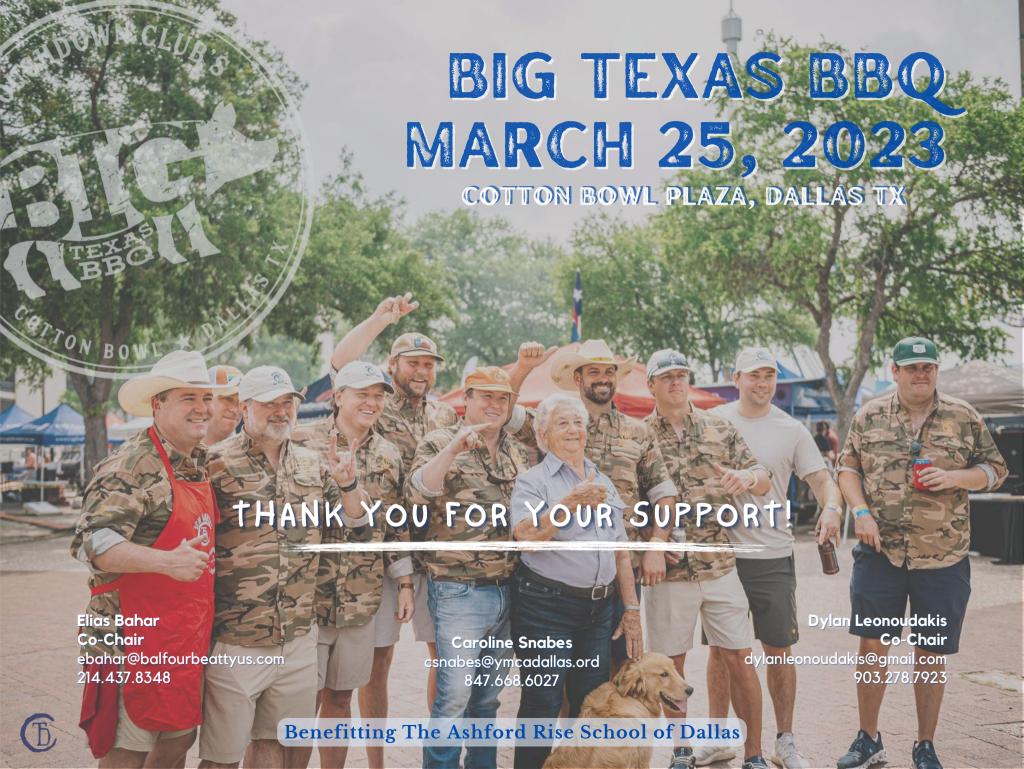

## BIG TEXAS BBQ

The Touchdown Club of Dallas (TDC) is proud to once again be hosting the BIG TEXAS BBQ in support of the Ashford RISE School. The BIG TEXAS BBQ is community-driven rib and appetizer cookoff celebrating the best amateur pitmasters in DFW. For our 9th year, we are returning to the legendary Cotton Bowl Plaza on Saturday March 25th, 2023. Last year we hosted 2000+attendees, ate some fantastic BBQ, and listened to great live music. With your help in 2023, we look forward to growing The Big Texas BBQ into the premier North Texas BBQ event.

**MAIL:** Caroline Snabes 6000 Preston Rd. Dallas, TX 75205

**EMAIL** CSNABES@YMCADALLAS.ORG