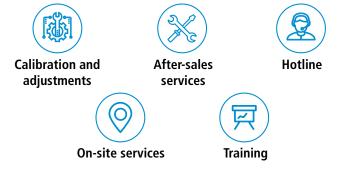

To complement our range of measuring instruments, a team of more than 40 people offers a wide range of services, such as calibration and adjustments, after-sales support, hotline, onsite services and training.