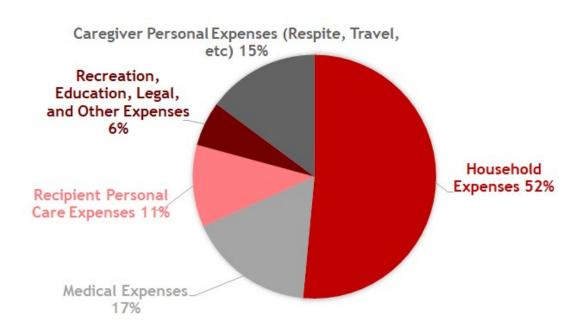

professional for advice regarding your personal situation.



### **A Labor of Love**







## **Agenda**

- Getting the most out of the workbook
- Additional resources





## AARP CAREGIVING FINANCIAL WORKBOOK

A PRACTICAL GUIDE FOCUSED ON HEALTH, HOUSING, AND MONEY FOR MILITARY CAREGIVERS

## **Agenda**

- Getting the most out of the workbook
- Additional resources



#### **DID YOU KNOW**

In 2021, on average, how much did family caregivers spend on caregiving expenses such as transportation and home modifications?

A. \$5,242

B. \$7,242

C. \$9,242





#### **DID YOU KNOW**

In 2017, how many hours did unpaid caregivers provide to adult loved ones?

- A. 340 million hours
- B. 3.4 billion hours
- C. 34 billion hours





#### So what does it mean?





#### **Breakdown of Costs**







## **Financial Impact**

- About 1 in 10 have taken from their own retirement savings (12%)
- About 1 in 10 have taken out a loan (12%)
- Nearly 1 in 5 have spent less on their own health care (18%)
- Nearly 1 in 5 reduced the amount they are saving for retirement (18%)



## Financial Impact (continued)

Nearly 3 in 10 have dipped into personal savings

About **3 in 5** have a paying job in addition to caregiving

More than half have either quit their job or have reduced working hours







**Dear Family Caregiver** 



## What are we going to focus on?







## Health

Pages 4-17





#### **Health Care Plan**

- Contact information
- Health issues
- Medications
- Accommodations
- Emergency contacts





#### **Health Care Team**

- Preferred hospital, doctors, and other provider