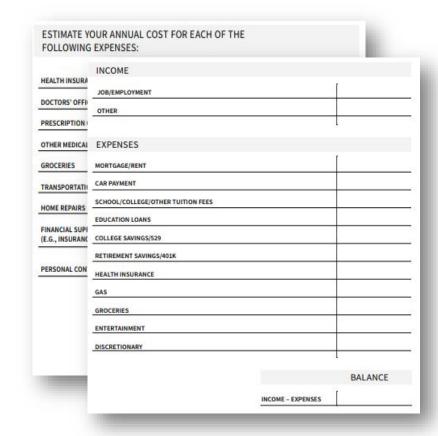

## Your Monthly Budget

- Track each dollar
- Add categories as needed
- Use a method that works for you
- Achieve a zero-based budget
- aarp.org/homebudgetcal culator

## **Caregiving and Care Recipient Budgets**

- Estimate your caregiving expenses
- Track your care recipient's budget