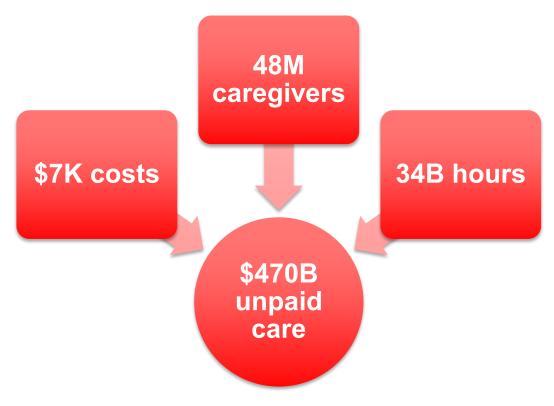

#### **DID YOU KNOW**

In 2021, on average, how much did family caregivers spend on caregiving expenses such as transportation and home modifications?

A. \$5,242

B. \$7,242

C. \$9,242

#### **DID YOU KNOW**

In 2017, how many hours did unpaid caregivers provide to adult loved ones?

- A. 340 million hours
- B. 3.4 billion hours
- C. 34 billion hours