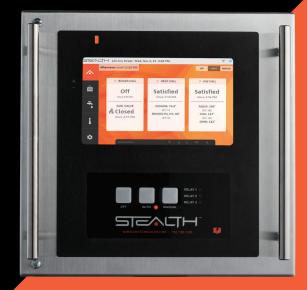

#### A DASHBOARD YOU LEARN IN A DASH

Stealth<sup>™</sup> delivers a carefully thought-through visual system with an intuitive 5-tab display that's consistent in the boiler room, on the web, and in our app.

Home, Heat Settings, Hot Water Settings, Sensor Readings and General Settings tabs bring you valuable data at a glance, including a warnings dashboard for emergency updates.