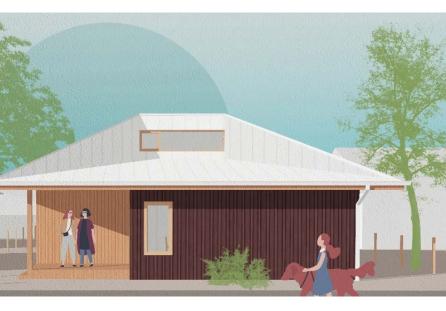

### 05 Secondary Dwelling: Kingfisher Cabin (1- Storey, Step-5 Energy Efficient)

### • 1030 sf (96 m2)

\* Step 5 achieved by rotating roof to face south