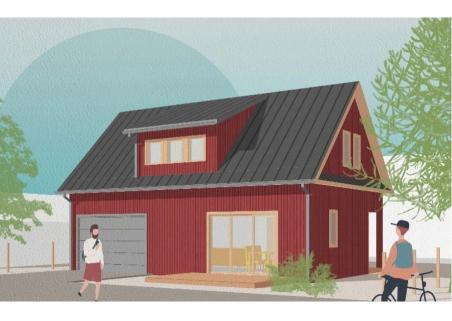

## CARRIAGE HOMES

ADU ATTACHED TO ACCESSORY BUILDING (GARAGE, SHED)

DESIGNS

(01) (02)

• 970 sf (90 m2) + 340sf Garage

- 1 x 💬