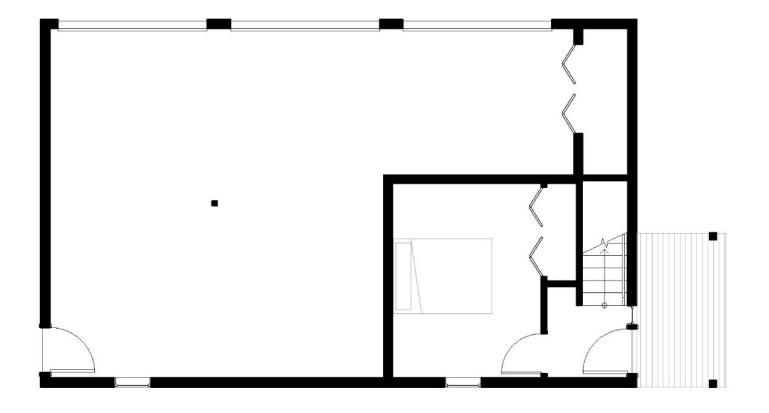

### 02 Carriage House: Quail Quarters (1-Storey over 2-Car Garage) w/ Option for 3-Car & 1-Bed

toach

• 936 sf (87 m2) + 710sf Garage

(option 1-Bed & 3-Car)

**Upper Floor Plan** 