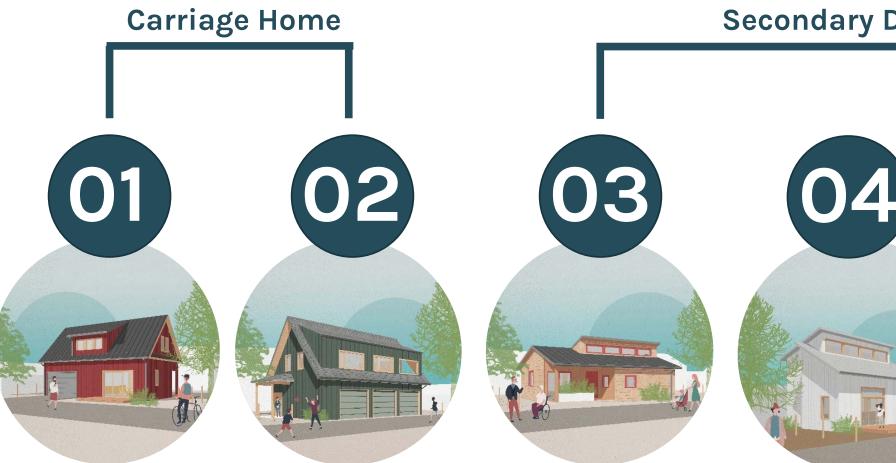

### **5 ADUs: Pre-Approved Designs**

## CARRIAGE HOMES

ADU ATTACHED TO ACCESSORY BUILDING (GARAGE, SHED)

DESIGNS

(01) (02)

• 970 sf (90 m2) + 340sf Garage

- 1 x 💬

# SECONDARY DWELLINGS

FREESTANDING SECONDARY HOUSE

DESIGNS

• **754 sf** (70 m2) \*838sf (2-Bed)