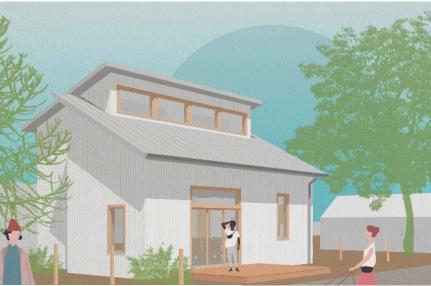

### 05 Secondary Dwelling: Kingfisher Cabin (1- Storey, Step-5 Energy Efficient)

### • 1030 sf (96 m2)

\* Step 5 achieved by rotating roof to face south