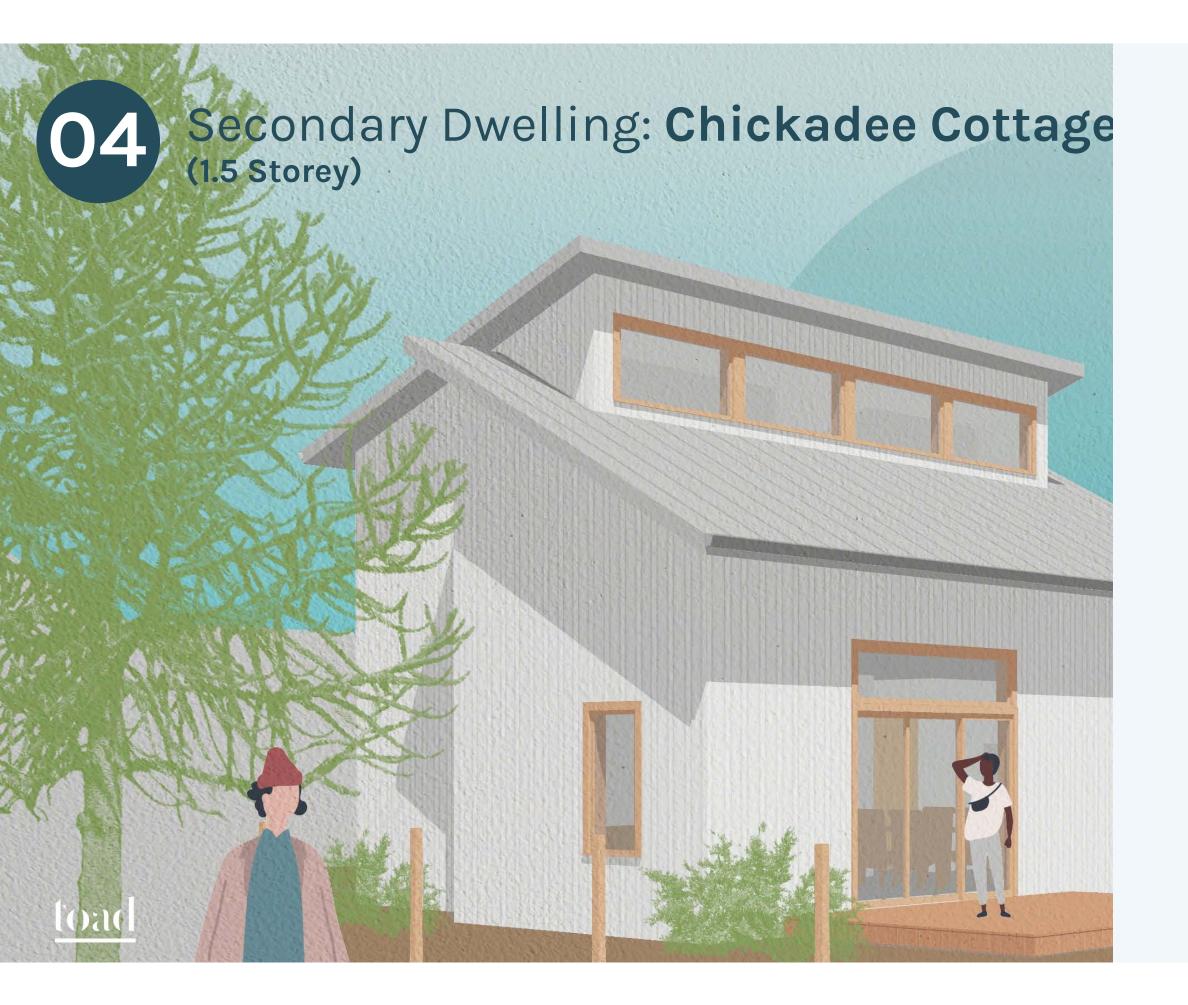

# SECONDARY DWELLINGS

FREESTANDING SECONDARY HOUSE

DESIGNS

• **754 sf** (70 m2) \*838sf (2-Bed)