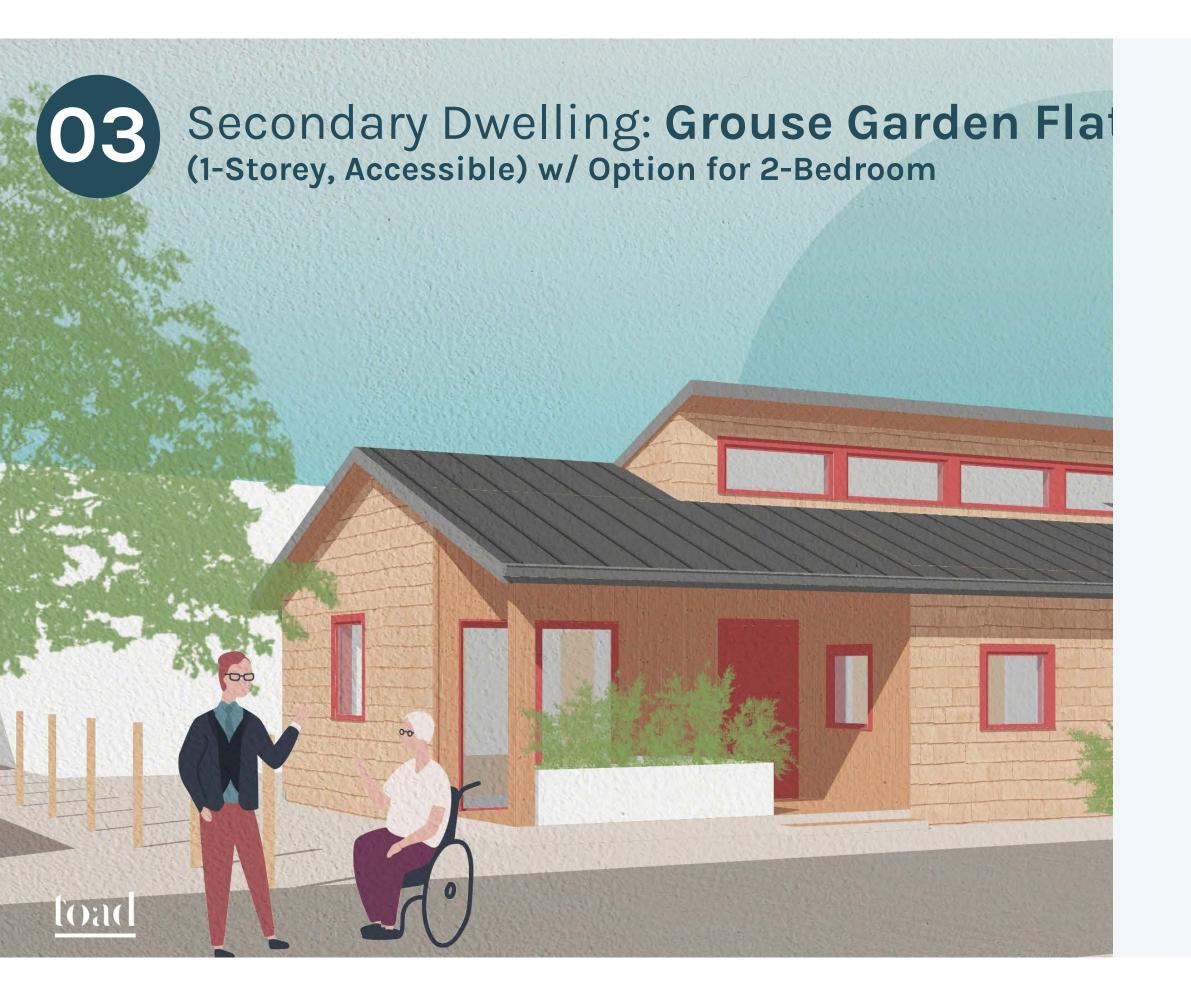

### 05 Secondary Dwelling: Kingfisher Cabin (1- Storey, Step-5 Energy Efficient)

### • 1030 sf (96 m2)

\* Step 5 achieved by rotating roof to face south