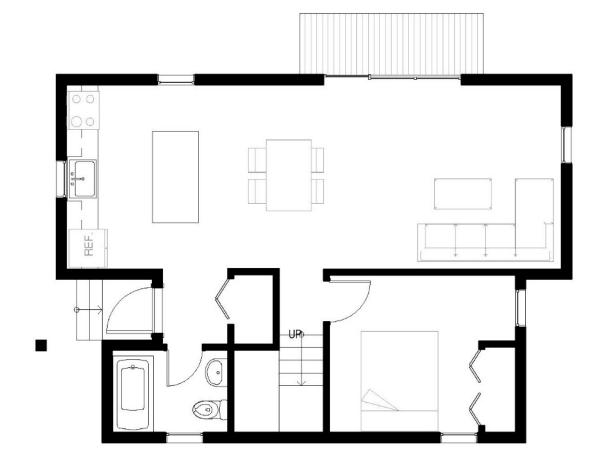

# SECONDARY DWELLINGS

FREESTANDING SECONDARY HOUSE

DESIGNS

• **754 sf** (70 m2) \*838sf (2-Bed)