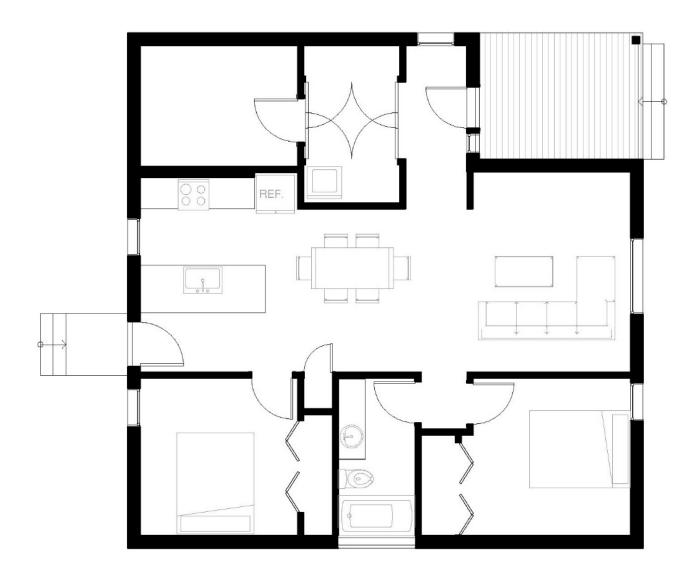

### 05 Secondary Dwelling: Kingfisher Cabin (1- Storey, Step-5 Energy Efficient)

### • 1030 sf (96 m2)

\* Step 5 achieved by rotating roof to face south