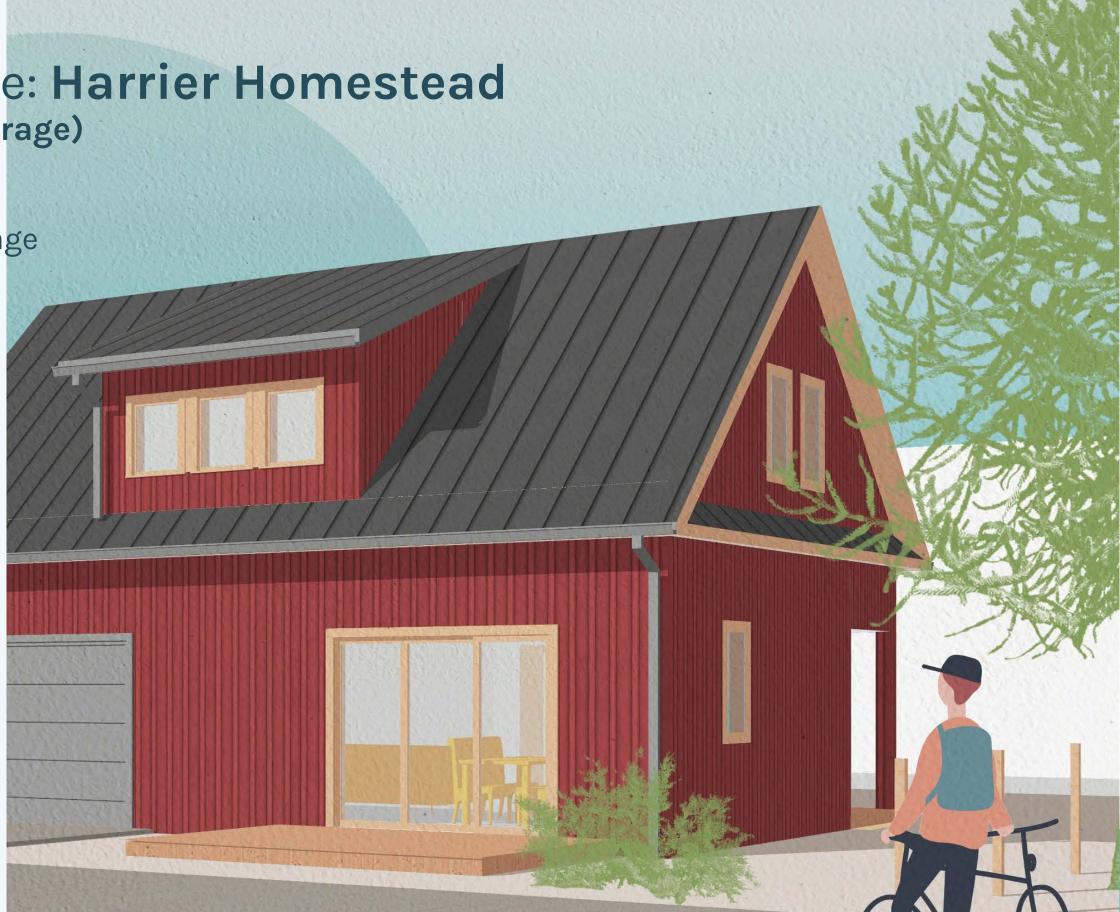

## CARRIAGE HOMES

ADU ATTACHED TO ACCESSORY BUILDING (GARAGE, SHED)

DESIGNS

(01) (02)

• 970 sf (90 m2) + 340sf Garage

- 1 x 💬