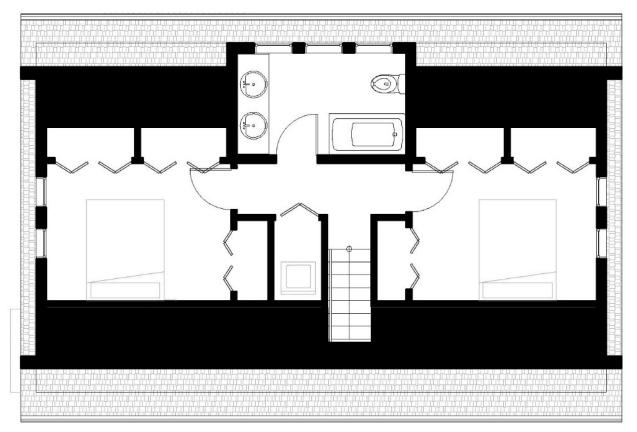

# Presenting Accessory Dwelling designs by [();)(

July 2022





3 phases







### **5 ADUs: Pre-Approved Designs**

### **Permit Ready:** Simplified, expedited,

no-hassle approval process

All to meet Step Code 3 **Energy Efficiency.** 

20% more energy efficient than current code





### **Secondary Dwelling**

### **Step Code 5 Highly Energy Efficient**

05

## CARRIAGE HOMES

ADU ATTACHED TO ACCESSORY BUILDING (GARAGE, SHED)

DESIGNS

(01) (02)







• 970 sf (90 m2) + 340sf Garage



- 1 x 💬









### **Upper Floor Plan**







### 02 Carriage House: Quail Quarters (1-Storey over 2-Car Garage) w/ Option for 3-Car & 1-Bed

toach

• 936 sf (87 m2) + 710sf Garage





(option 1-Bed & 3-Car)







**Upper Floor Plan** 





# SECONDARY DWELLINGS

FREESTANDING SECONDARY HOUSE

DESIGNS







• **754 sf** (70 m2) \*838sf (2-Bed)











### **1-Bedroom Option**

2-Bedroom Option (smaller front porch)







• 1143 sf (106 m2)









**Upper Floor Plan** 







### 05 Secondary Dwelling: Kingfisher Cabin (1- Storey, Step-5 Energy Efficient)



### • 1030 sf (96 m2)













\* Step 5 achieved by rotating roof to face south



### Flexible Design

### Flexible Siting



Mirrorable





### Rotatable

# Thank you!

Finalized building permit packages will be available to the pub