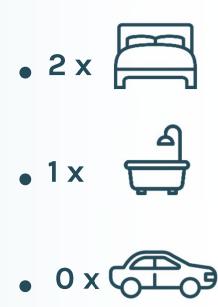

Secondary Dwelling**

### **Step Code 5 Highly Energy Efficient**

05

## CARRIAGE HOMES

ADU ATTACHED TO ACCESSORY BUILDING (GARAGE, SHED)

DESIGNS

(01) (02)







• 970 sf (90 m2) + 340sf Garage



- 1 x 💬









### **Upper Floor Plan**







### 02 Carriage House: Quail Quarters (1-Storey over 2-Car Garage) w/ Option for 3-Car & 1-Bed

toach

• 936 sf (87 m2) + 710sf Garage





(option 1-Bed & 3-Car)







**Upper Floor Plan** 





# SECONDARY DWELLINGS

FREESTANDING SECONDARY HOUSE

DESIGNS







• **754 sf** (70 m2) \*838sf (2-Bed)











### **1-Bedroom Option**

2-Bedroom Option (smaller front porch)







• 1143 sf (106 m2)









**Upper Floor Plan** 







### 05 Secondary Dwelling: Kingfisher Cabin (1- Storey, Step-5 Energy Efficient)



### • 1030 sf (96 m2)













\* Step 5 achieved by rotating roof to face south



### Flexible Design

### Flexible Siting



Mirrorable





### Rotatable

# Thank you!

Finalized building permit packages will be available to the public soon!