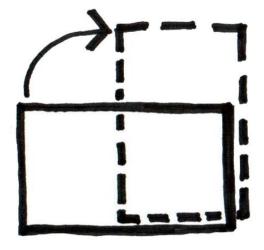

G (GARAGE, SHED)

DESIGNS

(01) (02)







• 970 sf (90 m2) + 340sf Garage



- 1 x 💬









### **Upper Floor Plan**







### 02 Carriage House: Quail Quarters (1-Storey over 2-Car Garage) w/ Option for 3-Car & 1-Bed

toach

• 936 sf (87 m2) + 710sf Garage





(option 1-Bed & 3-Car)







**Upper Floor Plan** 





# SECONDARY DWELLINGS

FREESTANDING SECONDARY HOUSE

DESIGNS







• **754 sf** (70 m2) \*838sf (2-Bed)











### **1-Bedroom Option**

2-Bedroom Option (smaller front porch)







• 1143 sf (106 m2)









**Upper Floor Plan** 







### 05 Secondary Dwelling: Kingfisher Cabin (1- Storey, Step-5 Energy Efficient)



### • 1030 sf (96 m2)













\* Step 5 achieved by rotating roof to face south



### Flexible Design

### Flexible Siting



Mirrorable





### Rotatable

# Thank you!

Finalized building permit packages will be available to the public soon!