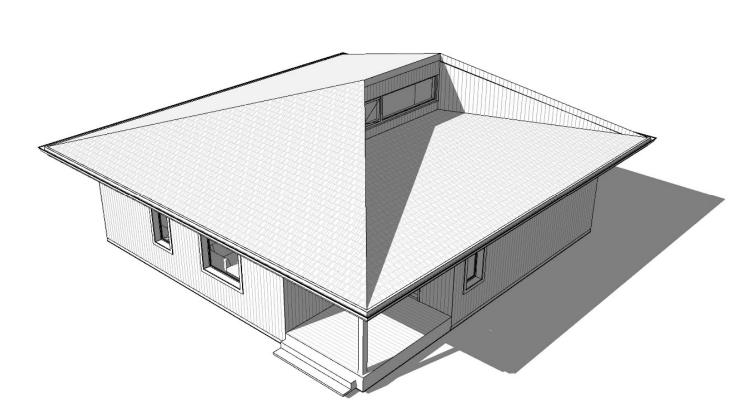

### 05 Secondary Dwelling: Kingfisher Cabin (1- Storey, Step-5 Energy Efficient)

### • 1030 sf (96 m2)

\* Step 5 achieved by rotating roof to face south