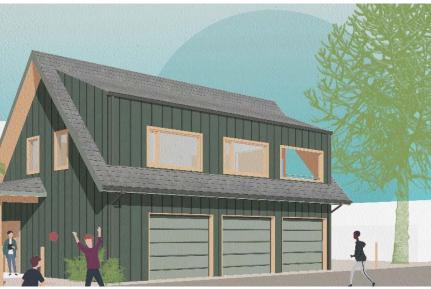

### 02 Carriage House: Quail Quarters (1-Storey over 2-Car Garage) w/ Option for 3-Car & 1-Bed

toach

• 936 sf (87 m2) + 710sf Garage

(option 1-Bed & 3-Car)

**Upper Floor Plan** 