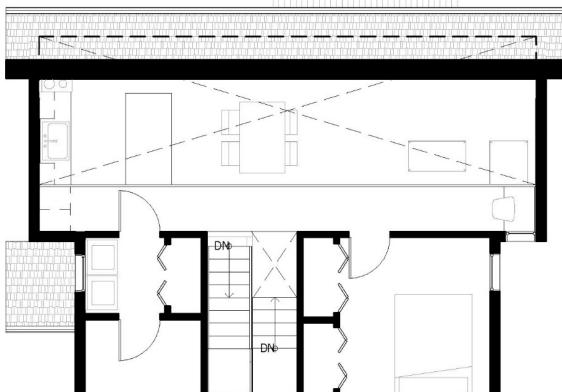

ted,

no-hassle approval process

All to meet Step Code 3 **Energy Efficiency.** 

20% more energy efficient than current code





### **Secondary Dwelling**

### **Step Code 5 Highly Energy Efficient**

05

## CARRIAGE HOMES

ADU ATTACHED TO ACCESSORY BUILDING (GARAGE, SHED)

DESIGNS

(01) (02)







• 970 sf (90 m2) + 340sf Garage



- 1 x 💬









### **Upper Floor Plan**







### 02 Carriage House: Quail Quarters (1-Storey over 2-Car Garage) w/ Option for 3-Car & 1-Bed

toach

• 936 sf (87 m2) + 710sf Garage





(option 1-Bed & 3-Car)







**Upper Floor Plan** 





# SECONDARY DWELLINGS

FREESTANDING SECONDARY HOUSE

DESIGNS







• **754 sf** (70 m2) \*838sf (2-Bed)











### **1-Bedroom Option**

2-Bedroom Option (smaller front porch)







• 1143 sf (106 m2)









**Upper Floor Plan** 







### 05 Secondary Dwelling: Kingfisher Cabin (1- Storey, Step-5 Energy Efficient)



### • 1030 sf (96 m2)













\* Step 5 achieved by rotating roof to face south



### Flexible Design

### Flexible Siting



Mirrorable





### Rotatable

# Thank you!

Finalized building permit packages will be available to the public soon!