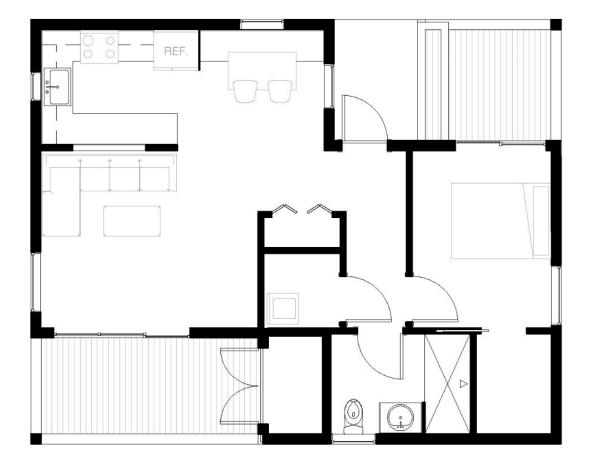

### **1-Bedroom Option**

2-Bedroom Option (smaller front porch)

• 1143 sf (106 m2)

**Upper Floor Plan** 