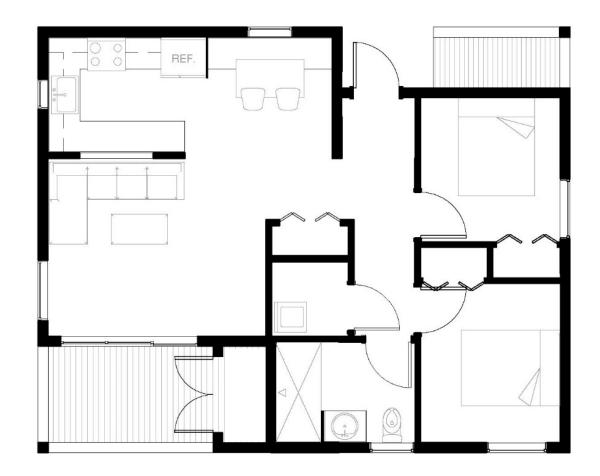

# SECONDARY DWELLINGS

FREESTANDING SECONDARY HOUSE

DESIGNS

• **754 sf** (70 m2) \*838sf (2-Bed)