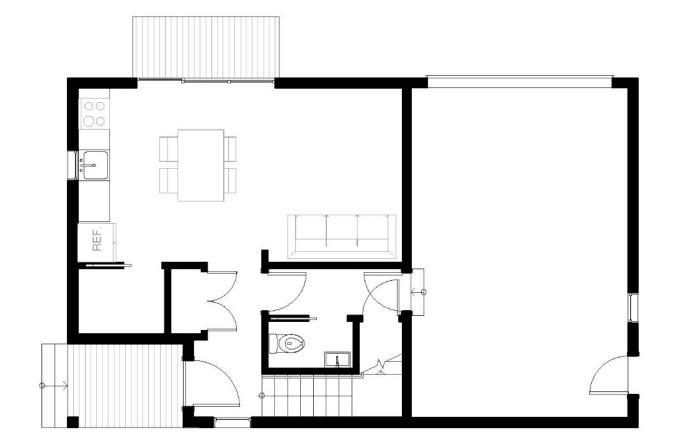

## CARRIAGE HOMES

ADU ATTACHED TO ACCESSORY BUILDING (GARAGE, SHED)

DESIGNS

(01) (02)

• 970 sf (90 m2) + 340sf Garage

- 1 x 💬