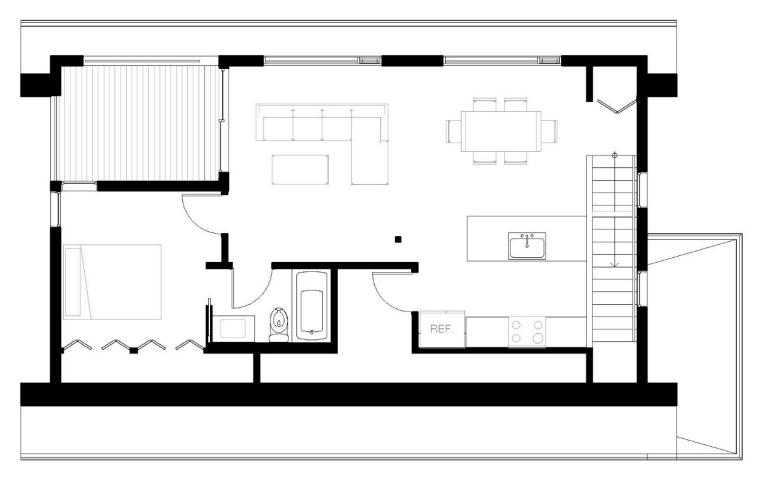

### **Upper Floor Plan**

### 02 Carriage House: Quail Quarters (1-Storey over 2-Car Garage) w/ Option for 3-Car & 1-Bed

toach

• 936 sf (87 m2) + 710sf Garage

(option 1-Bed & 3-Car)

**Upper Floor Plan** 