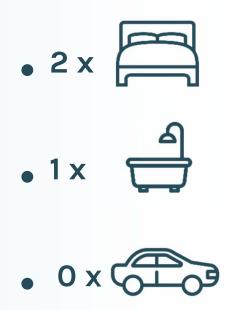

# SECONDARY DWELLINGS

FREESTANDING SECONDARY HOUSE

DESIGNS

• **754 sf** (70 m2) \*838sf (2-Bed)