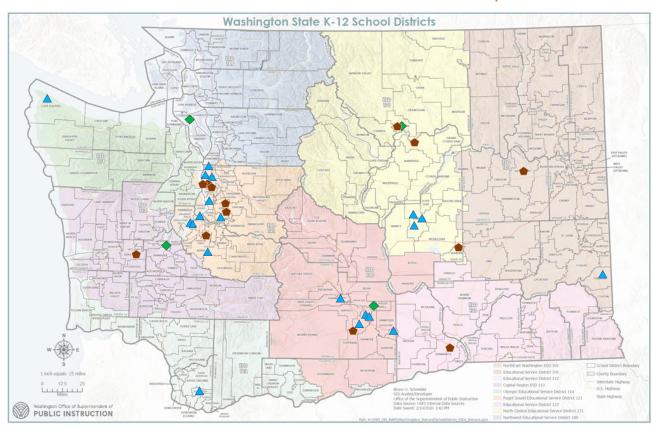

## Outlier Schools Included in the Study

| By ESD  |    |  |  |  |  |  |
|---------|----|--|--|--|--|--|
| ESD 101 | 2  |  |  |  |  |  |
| ESD 105 | 7  |  |  |  |  |  |
| ESD 112 | 1  |  |  |  |  |  |
| ESD 113 | 2  |  |  |  |  |  |
| ESD 114 | 2  |  |  |  |  |  |
| ESD 121 | 21 |  |  |  |  |  |
| ESD 123 | 3  |  |  |  |  |  |
| ESD 171 | 6  |  |  |  |  |  |
| ESD 189 | 2  |  |  |  |  |  |

| By Level      |    |  |  |  |  |
|---------------|----|--|--|--|--|
| Elementary    | 24 |  |  |  |  |
| Middle School | 4  |  |  |  |  |
| High School   | 18 |  |  |  |  |

| School by Urbanicity |    |  |  |  |  |
|----------------------|----|--|--|--|--|
| Large Metro          | 9  |  |  |  |  |
| Metro Suburb         | 12 |  |  |  |  |
| Mid-Size Town        | 5  |  |  |  |  |
| Urban Fringe         | 7  |  |  |  |  |
| Rural / Distant      | 13 |  |  |  |  |

## 38 Total Schools

|                      |                             |               |         | Outlier Group                       |       |          |                                     |                       |
|----------------------|-----------------------------|---------------|---------|-------------------------------------|-------|----------|-------------------------------------|-----------------------|
| District             | School                      | Level         | ESD     | American<br>Indian/Alaska<br>Native | Black | Latino/a | Students<br>Experiencing<br>Poverty | Geographic<br>Setting |
| Auburn               | Gildo Rey Elem.             | Elementary    | ESD 121 |                                     |       | ✓        |                                     | Metro Suburb          |
| Bethel               | Fredrickson Elem.           | Elementary    | ESD 121 |                                     | ✓     |          |                                     | Metro Suburb          |
| Brewster             | Brewster HS                 | High School   | ESD 171 |                                     |       | ✓        | ✓                                   | Rural / Distant       |
| Brewster             | Brewster MS                 | Middle School | ESD 171 |                                     |       | ✓        | ✓                                   | Rural / Distant       |
| Bridgeport           | Bridgeport HS               | High School   | ESD 171 |                                     |       | ✓        |                                     | Rural / Distant       |
| Cape Flattery        | Neah Bay Elem.              | Elementary    | ESD 114 | ✓                                   |       |          |                                     | Rural / Distant       |
| Clover Park          | Harrison Preparatory School | High School   | ESD 121 |                                     |       | ✓        | ✓                                   | Metro Suburb          |
| Davenport            | Davenport HS                | High School   | ESD 101 |                                     |       |          | ✓                                   | Rural / Distant       |
| East Valley (Yakima) | East Valley Central MS      | Middle School | ESD 105 |                                     |       | ✓        | ✓                                   | Urban Fringe          |
| Elma                 | Elma HS                     | High School   | ESD 113 |                                     |       |          | ✓                                   | Rural / Distant       |
| Ephrata              | Columbia Ridge Elem.        | Elementary    | ESD 171 |                                     |       | ✓        |                                     | Rural / Distant       |
| Ephrata              | Grant Elem.                 | Elementary    | ESD 171 |                                     |       | ✓        |                                     | Rural / Distant       |
| Ephrata              | Parkway Elem.               | Elementary    | ESD 171 |                                     |       | ✓        |                                     | Rural / Distant       |
| Franklin Pierce      | Franklin Pierce HS          | High School   | ESD 121 |                                     |       | ✓        |                                     | Metro Suburb          |
| Grandview            | McClure Elem.               | Elementary    | ESD 105 |                                     |       | ✓        |                                     | Rural / Distant       |
| Highline             | McMicken Heights Elem.      | Elementary    | ESD 121 |                                     | ✓     |          |                                     | Metro Suburb          |
| Hockinson            | Hockinson Heights Elem.     | Elementary    | ESD 112 |                                     |       |          | ✓                                   | Urban Fringe          |
| Kennewick            | Kennewick HS                | High School   | ESD 123 |                                     |       | ✓        |                                     | Mid Size              |
| Kent                 | Kent Meridian HS            | High School   | ESD 121 |                                     | ✓     |          |                                     | Metro Suburb          |
| Kent                 | Kentridge HS                | High School   | ESD 121 |                                     | ✓     |          |                                     | Metro Suburb          |
| Oak Harbor           | North Whidbey MS            | Middle School | ESD 189 |                                     | ✓     |          |                                     | Rural / Distant       |
| Olympia              | Jefferson MS                | Middle School | ESD 113 |                                     | ✓     | ✓        | ✓                                   | Mid Size              |
| Pullman              | Franklin Elem.              | Elementary    | ESD 101 |                                     |       |          | ✓                                   | Mid Size              |
| Seattle              | Franklin HS                 | High School   | ESD 121 |                                     |       | ✓        | ✓                                   | Large Metro           |
| Seattle              | Chief Sealth HS             | High School   | ESD 121 |                                     |       | ✓        |                                     | Large Metro           |
| Seattle              | Northgate Elem.             | Elementary    | ESD 121 |                                     |       |          | ✓                                   | Large Metro           |
| Seattle              | Rainier Beach HS            | High School   | ESD 121 |                                     | ✓     |          | ✓                                   | Large Metro           |
| Seattle              | West Seattle Elem.          | Elementary    | ESD 121 |                                     | ✓     |          | ✓                                   | Large Metro           |
| Shoreline            | Parkwood Elem.              | Elementary    | ESD 121 |                                     | ✓     |          |                                     | Metro Suburb          |
| Tacoma               | Lowell Elem.                | Elementary    | ESD 121 |                                     |       | ✓        |                                     | Large Metro           |
| Toppenish            | Lincoln Elem.               | Elementary    | ESD 105 | ✓                                   |       |          |                                     | Urban Fringe          |
| Toppenish            | Toppenish HS                | High School   | ESD 105 |                                     |       | ✓        |                                     | Urban Fringe          |
| University Place     | Narrows View Intermediate   | Elementary    | ESD 121 |                                     |       | ✓        | ✓                                   | Metro Suburb          |
| University Place     | University Place Primary    | Elementary    | ESD 121 |                                     |       | ✓        | ✓                                   | Metro Suburb          |
| Warden               | Warden HS                   | High School   | ESD 121 |                                     |       |          | ✓                                   | Rural / Distant       |
| Yakima               | Roosevelt Elem.             | Elementary    | ESD 105 |                                     |       | ✓        | ✓                                   | Mid Size              |
| Zillah               | Hilton Elem.                | Elementary    | ESD 105 |                                     |       | ✓        | ✓                                   | Urban Fringe          |
| Zillah               | Zillah Intermediate         | Elementary    | ESD 105 |                                     |       | ✓        | ✓                                   | Urban Fringe          |